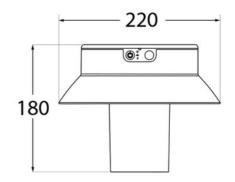

## Solar LED bollard "FELICE 200" 18cm with PIR sensor - 3 operating modes - CCT

## Ref. FE1.573.000.A0S1KOP2

LED solar garden bollard from the Italian brand FUMAGALLI with a motion sensor and replaceable battery. It is made of resin that is resistant to shocks, corrosion, and degradation by UV rays. Perfect for illuminating gardens and terraces, or to highlight pathways. Incorporates CCT system that allows you to adjust the color temperature between warm white, cool white, and neutral white. Additionally, it has 3 operating modes: summer, winter, or sensor. It is a luminaire with Class III protection and IP55. Available in black with opal reflector.