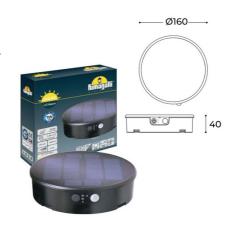

## Solar LED bollard "FELICE 200" 18cm with PIR sensor - 3 operating modes - CCT

## Ref. FE1.573.000.A0S1KOP2

LED solar garden bollard from the Italian brand FUMAGALLI with a motion sensor and replaceable battery. It is made of resin that is resistant to shocks, corrosion, and degradation by UV rays. Perfect for illuminating gardens and terraces, or to highlight pathways. Incorporates CCT system that allows you to adjust the color temperature between warm white, cool white, and neutral white. Additionally, it has 3 operating modes: summer, winter, or sensor. It is a luminaire with Class III protection and IP55. Available in black with opal reflector.