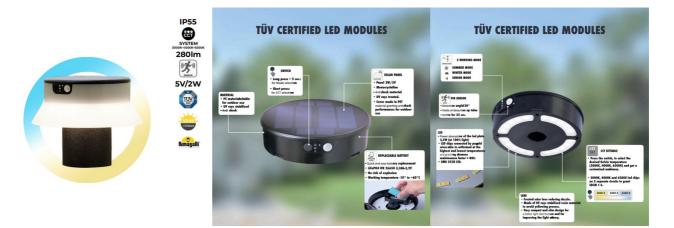

## Ref. FE1.573.000.A0S1KOP2

LED solar garden bollard from the Italian brand FUMAGALLI with a motion sensor and replaceable battery. It is made of resin that is resistant to shocks, corrosion, and degradation by UV rays. Perfect for illuminating gardens and terraces, or to highlight pathways. Incorporates CCT system that allows you to adjust the color temperature between warm white, cool white, and neutral white. Additionally, it has 3 operating modes: summer, winter, or sensor. It is a luminaire with Class III protection and IP55. Available in black with opal reflector.

## Product data

| Certs       | CE, ROHS                             |
|-------------|--------------------------------------|
| CRI         | 80-85                                |
| Guarantee   | According to legal warranty: 3 years |
| IP          | IP55                                 |
| Kelvin (K)  | 3000, 4000, 6500                     |
| Lumens (Lm) | 280                                  |
| Sensor      | Yes                                  |
| Кеу         | ССТ                                  |
| Outdoor Use | lf                                   |
|             |                                      |