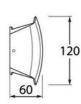

## FUMAGALLI ABRAM 190 R7S 8.5W wall light for outdoor use

Wall lamp with LED bulb for outdoor use, featuring a modern design, made of resin and PMMA diffuser, with UV filter and corrosion resistance. Includes R7S LED bulb of 8.5W and 900 lumens, in warm white 3000K. The ABRAM outdoor wall lamp emits UP&DOWN light (up and down), like a wall washer with indirect light. Includes mounting accessories, and the lamp is wired for easy connection to the power supply. The ABRAM 190 lamp has an IP55  $\,$  $rating, resistant \ to \ rain, humidity, dust, and \ dirt. \ ^{**} \ LED \ R7S \ bulb \ included \ ^{**} \ R7S \ 8.5W \ 3000K \ 900 \ Lumens$ 195x120x60mm IP20

## **Product data**

| Housing color           | White (use), Black (use)             |
|-------------------------|--------------------------------------|
| Light temperature       | CCT (to use)                         |
| Сар                     | R7S                                  |
| Certs                   | CE, ROHS                             |
| Energy efficiency class | A+ (2021)                            |
| Dimensions (mm) LxWxH   | 195×120×60                           |
| Dimmable                | No                                   |
| Frequency (Hz)          | 50 - 60                              |
| Frequency of Use        | normal                               |
| Guarantee               | According to legal warranty: 3 years |
| IP                      | IP55                                 |
| Kelvin (K)              | 3000                                 |
| Lumens (Lm)             | 900                                  |
| Material                | Resin                                |
| Material diffuser       | Polycarbonate                        |
| Assembly                | Surface                              |
| Orientable              | No                                   |
| Temperature range       | -20°F ~ +40°F                        |
| Nominal Voltage (V)     | 230                                  |
| Type of LED             | SMD 2835                             |
| Key                     | Warmwhite                            |
| Outdoor Use             | If                                   |