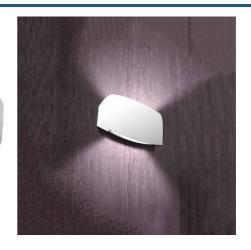

## FUMAGALLI ABRAM 190 R7S 8.5W wall light for outdoor use

Wall lamp with LED bulb for outdoor use, featuring a modern design, made of resin and PMMA diffuser, with UV filter and corrosion resistance. Includes R7S LED bulb of 8.5W and 900 lumens, in warm white 3000K. The ABRAM outdoor wall lamp emits UP&DOWN light (up and down), like a wall washer with indirect light. Includes mounting accessories, and the lamp is wired for easy connection to the power supply. The ABRAM 190 lamp has an IP55  $\,$  $rating, resistant \ to \ rain, humidity, dust, and \ dirt. \ ^{**} \ LED \ R7S \ bulb \ included \ ^{**} \ R7S \ 8.5W \ 3000K \ 900 \ Lumens$ 195x120x60mm IP20