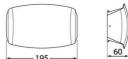

## **Product data**

| Housing color           | White (use), Black (use)             |
|-------------------------|--------------------------------------|
| Light temperature       | CCT (to use)                         |
| Сар                     | R7S                                  |
| Certs                   | CE, ROHS                             |
| Energy efficiency class | A+ (2021)                            |
| Dimensions (mm) LxWxH   | 195×120×60                           |
| Dimmable                | No                                   |
| Frequency (Hz)          | 50 - 60                              |
| Frequency of Use        | normal                               |
| Guarantee               | According to legal warranty: 3 years |
| IP                      | IP55                                 |
| Kelvin (K)              | 3000                                 |
| Lumens (Lm)             | 900                                  |
| Material                | Resin                                |
| Material diffuser       | Polycarbonate                        |
| Assembly                | Surface                              |
| Orientable              | No                                   |
| Temperature range       | -20°F ~ +40°F                        |
| Nominal Voltage (V)     | 230                                  |
| Type of LED             | SMD 2835                             |
| Key                     | Warmwhite                            |
| Outdoor Use             | If                                   |