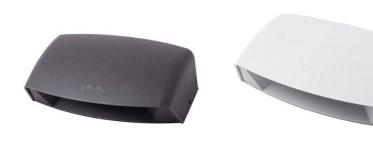

## FUMAGALLI ABRAM 190 R7S 8.5W wall light for outdoor use

Wall lamp with LED bulb for outdoor use, featuring a modern design, made of resin and PMMA diffuser, with UV filter and corrosion resistance. Includes R7S LED bulb of 8.5W and 900 lumens, in warm white 3000K. The ABRAM outdoor wall lamp emits UP&DOWN light (up and down), like a wall washer with indirect light. Includes mounting accessories, and the lamp is wired for easy connection to the power supply. The ABRAM 190 lamp has an IP55  $\,$  $rating, resistant \ to \ rain, humidity, dust, and \ dirt. \ ^{**} \ LED \ R7S \ bulb \ included \ ^{**} \ R7S \ 8.5W \ 3000K \ 900 \ Lumens$ 195x120x60mm IP20

## **Product variants**

Reference Attributes

AB2.000.000.AXK1K Housing color: Black (use), Light temperature : CCT (to use)

 $AB2.000.000.WXK1K \\ Housing color: White (use), Light temperature: CCT (to use) \\$