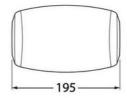

## FUMAGALLI ABRAM 190 R7S 8.5W wall light for outdoor use

Wall lamp with LED bulb for outdoor use, featuring a modern design, made of resin and PMMA diffuser, with UV filter and corrosion resistance. Includes R7S LED bulb of 8.5W and 900 lumens, in warm white 3000K. The ABRAM outdoor wall lamp emits UP&DOWN light (up and down), like a wall washer with indirect light. Includes mounting accessories, and the lamp is wired for easy connection to the power supply. The ABRAM 190 lamp has an IP55  $\,$  $rating, resistant \ to \ rain, humidity, dust, and \ dirt. \ ^{**} \ LED \ R7S \ bulb \ included \ ^{**} \ R7S \ 8.5W \ 3000K \ 900 \ Lumens$ 195x120x60mm IP20

## **Product data**

| Housing color           | White (use), Black (use)             |
|-------------------------|--------------------------------------|
| Light temperature       | CCT (to use)                         |
| Сар                     | R7S                                  |
| Certs                   | CE, ROHS                             |
| Energy efficiency class | A+ (2021)                            |
| Dimensions (mm) LxWxH   | 195×120×60                           |
| Dimmable                | No                                   |
| Frequency (Hz)          | 50 - 60                              |
| Frequency of Use        | normal                               |
| Guarantee               | According to legal warranty: 3 years |
| IP                      | IP55                                 |
| Kelvin (K)              | 3000                                 |
| Lumens (Lm)             | 900                                  |
| Material                | Resin                                |
| Material diffuser       | Polycarbonate                        |
| Assembly                | Surface                              |
| Orientable              | No                                   |
| Temperature range       | -20°F ~ +40°F                        |
| Nominal Voltage (V)     | 230                                  |
| Type of LED             | SMD 2835                             |
| Key                     | Warmwhite                            |
| Outdoor Use             | If                                   |