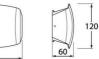

## **Product data**

| Housing color           | White (use), Black (use)             |
|-------------------------|--------------------------------------|
| Light temperature       | CCT (to use)                         |
| Сар                     | R7S                                  |
| Certs                   | CE, ROHS                             |
| Energy efficiency class | A+ (2021)                            |
| Dimensions (mm) LxWxH   | 195×120×60                           |
| Dimmable                | No                                   |
| Frequency (Hz)          | 50 - 60                              |
| Frequency of Use        | normal                               |
| Guarantee               | According to legal warranty: 3 years |
| IP                      | IP55                                 |
| Kelvin (K)              | 3000                                 |
| Lumens (Lm)             | 900                                  |
| Material                | Resin                                |
| Material diffuser       | Polycarbonate                        |
| Assembly                | Surface                              |
| Orientable              | No                                   |
| Temperature range       | -20°F ~ +40°F                        |
| Nominal Voltage (V)     | 230                                  |
| Type of LED             | SMD 2835                             |
| Key                     | Warmwhite                            |
| Outdoor Use             | If                                   |