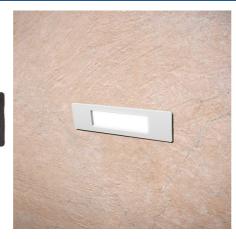

## FUMAGALLI NINA 190 R7S CCT 7,5W IP55 recessed beacon

Recessed LED Lighting. Recessed wall fixture from the brand FUMAGALLI, made of corrosion-resistant resin, rust, and UV radiation effects. Recessed lighting for walls or steps. Includes an R7S CCT LED bulb of 118mm and 7.5W of power that allows for 3 programmable temperatures (3000K; 4000K; 6500K). The CCT NINA 190 beacon includes all the accessories for a simple installation with a professional finish. Its IP55 protection rating makes it the perfect luminaire for outdoor use, resistant to rain, dirt, and moisture. \*\* Includes R7S LED bulb \*\* 7.5W - 230V 3000K; 4000K; 6500K 185x50x50mm IP55