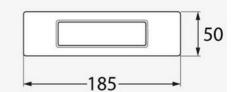

## FUMAGALLI NINA 190 R7S CCT 7,5W IP55 recessed beacon

Recessed LED Lighting. Recessed wall fixture from the brand FUMAGALLI, made of corrosion-resistant resin, rust, and UV radiation effects. Recessed lighting for walls or steps. Includes an R7S CCT LED bulb of 118mm and 7.5W of power that allows for 3 programmable temperatures (3000K; 4000K; 6500K). The CCT NINA 190 beacon includes all the accessories for a simple installation with a professional finish. Its IP55 protection rating makes it the perfect luminaire for outdoor use, resistant to rain, dirt, and moisture. \*\* Includes R7S LED bulb \*\* 7.5W - 230V 3000K; 4000K; 6500K 185x50x50mm IP55

## **Product data**

| Housing color           | White (use), Black (use)             |
|-------------------------|--------------------------------------|
| Сар                     | R7S                                  |
| Certs                   | CE, ROHS                             |
| Energy efficiency class | A+ (2021)                            |
| CRI                     | 80-85                                |
| Dimensions (mm) LxWxH   | 185x50x50                            |
| Cutting dimensions (mm) | 180x45                               |
| Dimmable                | No                                   |
| Driver                  | Internal                             |
| Efficiency (Lm/w)       | 105                                  |
| Equivalence (W)         | 75                                   |
| Power factor (cosφ)     | 0.5                                  |
| Frequency (Hz)          | 50 - 60                              |
| Frequency of Use        | normal                               |
| Guarantee               | According to legal warranty: 3 years |
| IP                      | IP55                                 |
| Kelvin (K)              | 3000, 4000, 6500                     |
| Material                | Resin                                |
| Material diffuser       | Polycarbonate                        |
| Assembly                | Recessed                             |
| Orientable              | No                                   |
| Power (W)               | 7.5                                  |