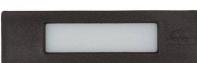

## FUMAGALLI NINA 190 R7S CCT 7,5W IP55 recessed beacon

Recessed LED Lighting. Recessed wall fixture from the brand FUMAGALLI, made of corrosion-resistant resin, rust, and UV radiation effects. Recessed lighting for walls or steps. Includes an R7S CCT LED bulb of 118mm and 7.5W of power that allows for 3 programmable temperatures (3000K; 4000K; 6500K). The CCT NINA 190 beacon includes all the accessories for a simple installation with a professional finish. Its IP55 protection rating makes it the perfect luminaire for outdoor use, resistant to rain, dirt, and moisture. \*\* Includes R7S LED bulb \*\* 7.5W - 230V 3000K; 4000K; 6500K 185x50x50mm IP55



## **Product data**

| Housing color           | White (use), Black (use)             |
|-------------------------|----------------------