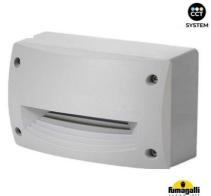

## CCT FUMAGALLI EXTRALETI 200 HS 3W LED Beacon LED CCT FUMAGALLI EXTRALETI 200 HS 3W

LED Beacon to install on walls and achieve ideal path signaling in gardens, buildings, or interiors. Fumagalli lighting fixture made of treated resin, it does not rust, is highly resistant to impacts, and has a long durability. Elegant LED beacon with easy assembly, high protection IP66, and class of insulation II. 3W built-in CCT LED bulb that is inserted into the interior of the robust cast resin body. The CCT system allows us to change to the desired color temperature between 3000K, 4000K, and 6500K. Save up to 93% on electricity consumption using LED bulbs. - Bulb included - 3W (3000K; 4000K; 6500K) GX53 CCT 120x200x85mm IP66

## **Product data**

| Housing color           | White (use), Black (use)             |
|-------------------------|--------------------------------------|
| Сар                     | GX53                                 |
| Certs                   | CE, ROHS                             |
| Energy efficiency class | A+ (2021)                            |
| Dimensions (mm) LxWxH   | 120x200x85                           |
| Dimmable                | No                                   |
| Frequency (Hz)          | 50 - 60                              |
| Frequency of Use        | Intensive                            |
| Guarantee               | According to legal warranty: 3 years |
| IP                      | IP66                                 |
| Kelvin (K)              | 3000, 4000, 6500                     |
| Lumens (Lm)             | 350                                  |
| Material                | Resin                                |
| Assembly                | Surface                              |
| Power (W)               | 3                                    |
| Temperature range       | -20°F ~ +40°F                        |
| Nominal Voltage (V)     | 100-240V                             |
| Key                     | ССТ                                  |
| Outdoor Use             | If                                   |
| Recommended Use         | Garden                               |
| Service life (h)        | 25,000                               |