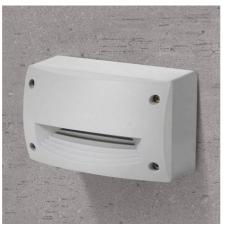

## CCT FUMAGALLI EXTRALETI 200 HS 3W LED Beacon LED CCT FUMAGALLI EXTRALETI 200 HS 3W

LED Beacon to install on walls and achieve ideal path signaling in gardens, buildings, or interiors. Fumagalli lighting fixture made of treated resin, it does not rust, is highly resistant to impacts, and has a long durability. Elegant LED beacon with easy assembly, high protection IP66, and class of insulation II. 3W built-in CCT LED bulb that is inserted into the interior of the robust cast resin body. The CCT system allows us to change to the desired color temperature between 3000K, 4000K, and 6500K. Save up to 93% on electricity consumption using LED bulbs. - Bulb included - 3W (3000K; 4000K; 6500K) GX53 CCT 120x200x85mm IP66

## **Product data**

| Housing color           | White (use), Black (use)             |
|-------------------------|--------------------------------------|
| Сар                     | GX53                                 |
| Certs                   | CE, ROHS                             |
| Energy efficiency class | A+ (2021)                            |
| Dimensions (mm) LxWxH   | 120x200x85                           |
| Dimmable                | No                                   |
| Frequency (Hz)          | 50 - 60                              |
| Frequency of Use        | Intensive                            |
| Guarantee               | According to legal warranty: 3 years |
| IP                      | IP66                                 |
| Kelvin (K)              | 3000, 4000, 6500                     |
| Lumens (Lm)             | 350                                  |
| Material                | Resin                                |
| Assembly                | Surface                              |
| Power (W)               | 3                                    |
| Temperature range       | -20°F ~ +40°F                        |
| Nominal Voltage (V)     | 100-240V                             |
| Key                     | ССТ                                  |
| Outdoor Use             | If                                   |
| Recommended Use         | Garden                               |
| Service life (h)        | 25,000                               |