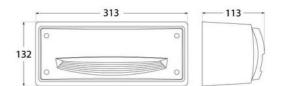

## CCT FUMAGALLI EXTRALETI 200 HS 3W LED Beacon LED CCT FUMAGALLI EXTRALETI 200 HS 3W

LED Beacon to install on walls and achieve ideal path signaling in gardens, buildings, or interiors. Fumagalli lighting fixture made of treated resin, it does not rust, is highly resistant to impacts, and has a long durability. Elegant LED beacon with easy assembly, high protection IP66, and class of insulation II. 3W built-in CCT LED bulb that is inserted into the interior of the robust cast resin body. The CCT system allows us to change to the desired color temperature between 3000K, 4000K, and 6500K. Save up to 93% on electricity consumption using LED bulbs. - Bulb included - 3W (3000K; 4000K; 6500K) GX53 CCT 120x200x85mm IP66

## **Product data**

| Housing color           | White (use), Black (use)             |
|-------------------------|--------------------------------------|
| Сар                     | GX53                                 |
| Certs                   | CE, ROHS                             |
| Energy efficiency class | A+ (2021)                            |
| Dimensions (mm) LxWxH   | 120x200x85                           |
| Dimmable                | No                                   |
| Frequency (Hz)          | 50 - 60                              |
| Frequency of Use        | Intensive                            |
| Guarantee               | According to legal warranty: 3 years |
| IP                      | IP66                                 |
| Kelvin (K)              | 3000, 4000, 6500                     |
| Lumens (Lm)             | 350                                  |
| Material                | Resin                                |
| Assembly                | Surface                              |
| Power (W)               | 3                                    |
| Temperature range       | -20°F ~ +40°F                        |
| Nominal Voltage (V)     | 100-240V                             |
| Key                     | ССТ                                  |
| Outdoor Use             | If                                   |
| Recommended Use         | Garden                               |
| Service life (h)        | 25,000                               |