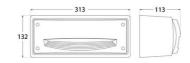

## **Product data**

| Housing color           | White (use), Black (use)             |
|-------------------------|--------------------------------------|
| Сар                     | GX53                                 |
| Certs                   | CE, ROHS                             |
| Energy efficiency class | A+ (2021)                            |
| Dimensions (mm) LxWxH   | 120x200x85                           |
| Dimmable                | No                                   |
| Frequency (Hz)          | 50 - 60                              |
| Frequency of Use        | Intensive                            |
| Guarantee               | According to legal warranty: 3 years |
| IP                      | IP66                                 |
| Kelvin (K)              | 3000, 4000, 6500                     |
| Lumens (Lm)             | 350                                  |
| Material                | Resin                                |
| Assembly                | Surface                              |
| Power (W)               | 3                                    |
| Temperature range       | -20°F ~ +40°F                        |
| Nominal Voltage (V)     | 100-240V                             |
| Key                     | ССТ                                  |
| Outdoor Use             | If                                   |
| Recommended Use         | Garden                               |
| Service life (h)        | 25,000                               |