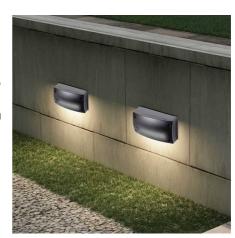

## CCT FUMAGALLI EXTRALETI 200 HS 3W LED Beacon LED CCT FUMAGALLI EXTRALETI 200 HS 3W

LED Beacon to install on walls and achieve ideal path signaling in gardens, buildings, or interiors. Fumagalli lighting fixture made of treated resin, it does not rust, is highly resistant to impacts, and has a long durability. Elegant LED beacon with easy assembly, high protection IP66, and class of insulation II. 3W built-in CCT LED bulb that is inserted into the interior of the robust cast resin body. The CCT system allows us to change to the desired color temperature between 3000K, 4000K, and 6500K. Save up to 93% on electricity consumption using LED bulbs. - Bulb included - 3W (3000K; 4000K; 6500K) GX53 CCT 120x200x85mm IP66