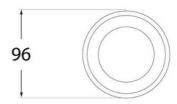

| Product variants             |                                                                                                                            |     |
|------------------------------|----------------------------------------------------------------------------------------------------------------------------|-----|
| Reference  2A9.000.000.AXL1K | Attributes                                                                                                                 | Ø96 |
| 2A9.000.000.LXL1K            | Housing color: Black (use), Light temperature: CCT (to use)  Housing color: Gray (to use), Light temperature: CCT (to use) | Ø96 |
| 2A9.000.000.WXL1K            | Housing color: White (use), Light temperature : CCT (to use)                                                               | Ø96 |