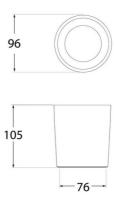

| Product variants             |                                                                                                                            |     |
|------------------------------|----------------------------------------------------------------------------------------------------------------------------|-----|
| Reference  2A9.000.000.AXL1K | Attributes                                                                                                                 | Ø96 |
| 2A9.000.000.LXL1K            | Housing color: Black (use), Light temperature: CCT (to use)  Housing color: Gray (to use), Light temperature: CCT (to use) | Ø96 |
| 2A9.000.000.WXL1K            | Housing color: White (use), Light temperature : CCT (to use)                                                               | Ø96 |