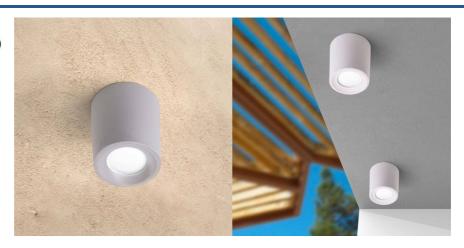

Ceiling lamp "LIVIA 90" FUMAGALLI - GU10 - 6W - IP55

## Product data

| Housing color     | White (use), Black (use), Gray (to use) |  |
|-------------------|-----------------------------------------|--|
| Light temperature | CCT (to use)                            |  |
| Сар               | GU10                                    |  |
| Certs             | CE, ROHS                                |  |
| CRI               | 80-85                                   |  |
| Dimmable          | No                                      |  |
| Frequency (Hz)    | 50 - 60                                 |  |
| Frequency of Use  | Intensive                               |  |
| Guarantee         | According to legal warranty: 3 years    |  |
| IP                | IP55                                    |  |
| Assembly          | Surface                                 |  |
| Orientable        | No                                      |  |
| Temperature range | -20°F ~ +40°F                           |  |
| Sensor            | No                                      |  |
| Outdoor Use       | If                                      |  |
| Recommended Use   | Garden                                  |  |
| Service life (h)  | 25,000                                  |  |
|                   |                                         |  |