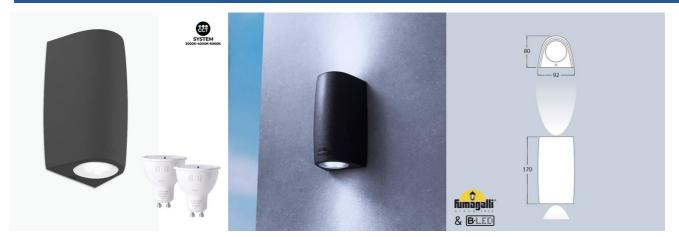

## LED wall light up & down FUMAGALLI MARTA GU10 3.5W

Outdoor wall lamp with GU10 socket and Up & Down light emission. Minimalist, modern, and elegant design, featuring the latest technology in materials designed to withstand the test of time. Lightweight and corrosion or oxidation-resistant wall lamp. Available with a white or black housing. Includes 2 GU10 LED bulbs of 3.5W. Allows you to select the temperature between 2700K and 4000K, using the switch directly on the bulb. Light bulbs included\*\* ✓ 2x GU10 ✓ 2x 3.5W CCT; 2700K; 4000K ✓ IP55

## **Product data**

| Housing color           | White, Black                         |
|-------------------------|--------------------------------------|
| Light temperature       | 4000°K, CCT                          |
| Сар                     | GU10                                 |
| Certs                   | CE, ROHS                             |
| Energy efficiency class | A+ (2021)                            |
| Dimensions (mm) LxWxH   | 92x170x80                            |
| Dimmable                | No                                   |
| Frequency (Hz)          | 50 - 60                              |
| Frequency of Use        | Intensive                            |
| Guarantee               | According to legal warranty: 3 years |
| IP                      | IP55                                 |
| Kelvin (K)              | 4000, 2700                           |
| Lumens (Lm)             | 800                                  |
| Material                | Resin                                |
| Assembly                | Surface                              |
| Temperature range       | -20°F ~ +40°F                        |
| Nominal Voltage (V)     | 100-240                              |
| Кеу                     | Warm white, Neutral white            |
| Outdoor Use             | lf                                   |
| Recommended Use         | Garden                               |
| Service life (h)        | 25,000                               |
|                         |                                      |