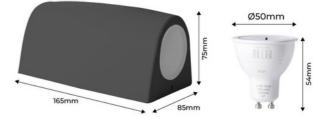

## LED wall light up & down FUMAGALLI MARTA GU10 3.5W

Outdoor wall lamp with GU10 socket and Up & Down light emission. Minimalist, modern, and elegant design, featuring the latest technology in materials designed to withstand the test of time. Lightweight and corrosion or oxidation-resistant wall lamp. Available with a white or black housing. Includes 2 GU10 LED bulbs of 3.5W. Allows you to select the temperature between 2700K and 4000K, using the switch directly on the bulb. Light bulbs included\*\* ✓ 2x GU10 ✓ 2x 3.5W CCT; 2700K; 4000K ✓ IP55

## **Product data**

| Housing color           | White, Black                         |
|-------------------------|--------------------------------------|
| Light temperature       | 4000°K, CCT                          |
| Сар                     | GU10                                 |
| Certs                   | CE, ROHS                             |
| Energy efficiency class | A+ (2021)                            |
| Dimensions (mm) LxWxH   | 92x170x80                            |
| Dimmable                | No                                   |
| Frequency (Hz)          | 50 - 60                              |
| Frequency of Use        | Intensive                            |
| Guarantee               | According to legal warranty: 3 years |
| IP                      | IP55                                 |
| Kelvin (K)              | 4000, 2700                           |
| Lumens (Lm)             | 800                                  |
| Material                | Resin                                |
| Assembly                | Surface                              |
| Temperature range       | -20°F ~ +40°F                        |
| Nominal Voltage (V)     | 100-240                              |
| Кеу                     | Warm white, Neutral white            |
| Outdoor Use             | lf                                   |
| Recommended Use         | Garden                               |
| Service life (h)        | 25,000                               |
|                         |                                      |