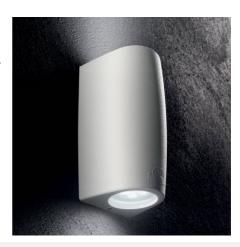

## LED wall light up & down FUMAGALLI MARTA GU10 3.5W

Outdoor wall lamp with GU10 socket and Up & Down light emission. Minimalist, modern, and elegant design, featuring the latest technology in materials designed to withstand the test of time. Lightweight and corrosion or oxidation-resistant wall lamp. Available with a white or black housing. Includes 2 GU10 LED bulbs of 3.5W. Allows you to select the temperature between 2700K and 4000K, using the switch directly on the bulb. Light bulbs included\*\* ✓ 2x GU10 ✓ 2x 3.5W CCT; 2700K; 4000K ✓ IP55

## **Product variants**

Reference

Attributes

2A4.000.000.AXU2K

Housing color: Black, Light temperature : CCT

2A4.000.000.WXU2K

Housing color: White, Light temperature : CCT