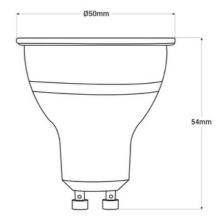

## **Product data**

| Opening angle (°)       | 43                                   |
|-------------------------|--------------------------------------|
| Сар                     | GU10                                 |
| Certs                   | CE, ROHS                             |
| Energy efficiency class | F                                    |
| CRI                     | 80-85                                |
| Dimmable                | No                                   |
| Frequency (Hz)          | 50 - 60                              |
| Guarantee               | According to legal warranty: 3 years |
| IP                      | IP20                                 |
| Kelvin (K)              | 4000, 2700                           |
| Lumens (Lm)             | 329, 366                             |
| Power (W)               | 3.5                                  |
| Temperature range       | -30°F ~ +80°F                        |
| Sensor                  | No                                   |
| Nominal Voltage (V)     | 100-240V                             |
| Type of LED             | SMD 3528                             |
| Key                     | ССТ                                  |
| Outdoor Use             | No                                   |
| Service life (h)        | 25,000                               |