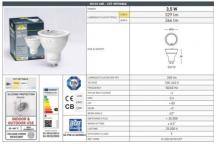

## **Product data**

| Opening angle (°)       | 43                                   |
|-------------------------|--------------------------------------|
| Сар                     | GU10                                 |
| Certs                   | CE, ROHS                             |
| Energy efficiency class | F                                    |
| CRI                     | 80-85                                |
| Dimmable                | No                                   |
| Frequency (Hz)          | 50 - 60                              |
| Guarantee               | According to legal warranty: 3 years |
| IP                      | IP20                                 |
| Kelvin (K)              | 4000, 2700                           |
| Lumens (Lm)             | 329, 366                             |
| Power (W)               | 3.5                                  |
| Temperature range       | -30°F ~ +80°F                        |
| Sensor                  | No                                   |
| Nominal Voltage (V)     | 100-240V                             |
| Type of LED             | SMD 3528                             |
| Key                     | ССТ                                  |
| Outdoor Use             | No                                   |
| Service life (h)        | 25,000                               |