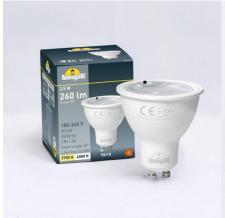

## GU10 LED Bulb - 3,5W - CCT - Fumagalli

## Ref. H.LED.GU10.CCT

Fumagalli GU10 LED dichroic bulb, efficient and long-lasting. It allows for the replacement of conventional halogen bulbs, with energy savings of up to 85%. With a power of 3.5W, it emits high-quality light, "no flicker", with a total luminous flux of 329lm (warm white) and 366lm (neutral white). Incorporates a CCT temperature selector that allows you to modify the color temperature between warm white (2700K) and neutral white (4000K).