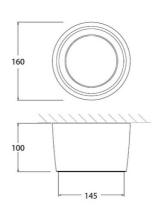

## **Product data**

| Housing color         | White (use), Black (use), Gray (to use) |
|-----------------------|-----------------------------------------|
| Light temperature     | CCT (to use)                            |
| Сар                   | GX53                                    |
| Certs                 | CE, ROHS                                |
| CRI                   | 80-85                                   |
| Dimensions (mm) LxWxH | Ø160x100x145                            |
| Dimmable              | No                                      |
| Frequency (Hz)        | 50 - 60                                 |
| Frequency of Use      | Intensive                               |
| Guarantee             | According to legal warranty: 3 years    |
| IP                    | IP55                                    |
| Kelvin (K)            | 3000, 4000, 6500                        |
| Lumens (Lm)           | 800                                     |
| Material              | Resin                                   |
| Assembly              | Surface                                 |
| Orientable            | No                                      |
| Power (W)             | 7                                       |
| Temperature range     | -20°F ~ +40°F                           |
| Sensor                | No                                      |
| Nominal Voltage (V)   | 100 - 240V AC                           |
| Key                   | ССТ                                     |
| Outdoor Use           | If                                      |