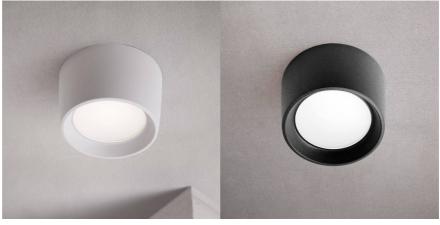

## **Product data**

| Housing color         | White (use), Black (use), Gray (to use) |
|-----------------------|-----------------------------------------|
| Light temperature     | CCT (to use)                            |
| Сар                   | GX53                                    |
| Certs                 | CE, ROHS                                |
| CRI                   | 80-85                                   |
| Dimensions (mm) LxWxH | Ø160x100x145                            |
| Dimmable              | No                                      |
| Frequency (Hz)        | 50 - 60                                 |
| Frequency of Use      | Intensive                               |
| Guarantee             | According to legal warranty: 3 years    |
| IP                    | IP55                                    |
| Kelvin (K)            | 3000, 4000, 6500                        |
| Lumens (Lm)           | 800                                     |
| Material              | Resin                                   |
| Assembly              | Surface                                 |
| Orientable            | No                                      |
| Power (W)             | 7                                       |
| Temperature range     | -20°F ~ +40°F                           |
| Sensor                | No                                      |
| Nominal Voltage (V)   | 100 - 240V AC                           |
| Key                   | ССТ                                     |
| Outdoor Use           | If                                      |

Reference Attributes

3A9,000,000,AXC1K Housing color: Black (use), Light temperature : CCT (to use)

A9,000,000,LXC1K Housing color: Gray (to use), Light temperature : CCT (to use)