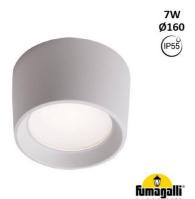

## CCT "Livia 160" FUMAGALLI outdoor ceiling light - 7W - GX53 - IP55

Exterior ceiling fixture from the Italian brand FUMAGALLI, featuring great design and quality. It is made of impactresistant resin, corrosion-resistant, and degradation-resistant to UV rays. Due to its IP55 protection rating, it is suitable for outdoor use. It incorporates a frosted diffuser and includes a 7W GX53 LED bulb with a CCT system that allows you to adjust the color temperature between warm white, neutral white, and cool white.