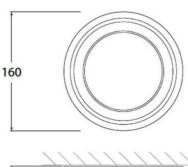

## **Product data**

| Housing color         | White (use), Black (use), Gray (to use) |
|-----------------------|-----------------------------------------|
| Light temperature     | CCT (to use)                            |
| Сар                   | GX53                                    |
| Certs                 | CE, ROHS                                |
| CRI                   | 80-85                                   |
| Dimensions (mm) LxWxH | Ø160x100x145                            |
| Dimmable              | No                                      |
| Frequency (Hz)        | 50 - 60                                 |
| Frequency of Use      | Intensive                               |
| Guarantee             | According to legal warranty: 3 years    |
| IP                    | IP55                                    |
| Kelvin (K)            | 3000, 4000, 6500                        |
| Lumens (Lm)           | 800                                     |
| Material              | Resin                                   |
| Assembly              | Surface                                 |
| Orientable            | No                                      |
| Power (W)             | 7                                       |
| Temperature range     | -20°F ~ +40°F                           |
| Sensor                | No                                      |
| Nominal Voltage (V)   | 100 - 240V AC                           |
| Key                   | ССТ                                     |
| Outdoor Use           | If                                      |