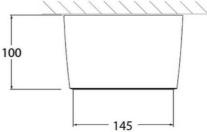

## **Product data**

| Housing color         | White (use), Black (use), Gray (to use) |
|-----------------------|-----------------------------------------|
| Light temperature     | CCT (to use)                            |
| Сар                   | GX53                                    |
| Certs                 | CE, ROHS                                |
| CRI                   | 80-85                                   |
| Dimensions (mm) LxWxH | Ø160x100x145                            |
| Dimmable              | No                                      |
| Frequency (Hz)        | 50 - 60                                 |
| Frequency of Use      | Intensive                               |
| Guarantee             | According to legal warranty: 3 years    |
| IP                    | IP55                                    |
| Kelvin (K)            | 3000, 4000, 6500                        |
| Lumens (Lm)           | 800                                     |
| Material              | Resin                                   |
| Assembly              | Surface                                 |
| Orientable            | No                                      |
| Power (W)             | 7                                       |
| Temperature range     | -20°F ~ +40°F                           |
| Sensor                | No                                      |
| Nominal Voltage (V)   | 100 - 240V AC                           |
| Key                   | ССТ                                     |
| Outdoor Use           | If                                      |