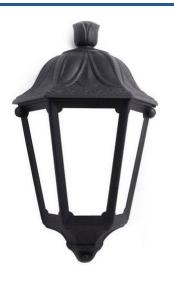

## FUMAGALLI IESSE OPAL E27 IP55 wall lamp FUMAGALLI IESSE OPAL E27 IP55

Wall-mounted lantern with a classic design, made of shockproof resin, resistant to corrosion and oxidation. IP55 protection rating, resistant to rain, humidity, dust, and dirt. Socket for E27 LED bulb. E27 LED bulb not included. Opal diffuser made of polymethyl methacrylate (PMMA). Wall-mounted fixture ideal for illuminating exteriors on facades, gardens, balconies, terraces, etc. Dimensions: 220mm wide, 350mm high, and 130mm deep.

## **Product variants**

Reference

Attributes

M22.000.000.AYE27

Case color: Black (use)

M22.000.000.WYE27

Case color: White (use)