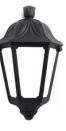

## FUMAGALLI IESSE OPAL E27 IP55 wall lamp FUMAGALLI IESSE OPAL E27 IP55

Wall-mounted lantern with a classic design, made of shockproof resin, resistant to corrosion and oxidation. IP55 protection rating, resistant to rain, humidity, dust, and dirt. Socket for E27 LED bulb. E27 LED bulb not included. Opal diffuser made of polymethyl methacrylate (PMMA). Wall-mounted fixture ideal for illuminating exteriors on facades, gardens, balconies, terraces, etc. Dimensions: 220mm wide, 350mm high, and 130mm deep.

## Product data

| Case color            | White (use), Black (use)             |
|-----------------------|--------------------------------------|
| Сар                   | E27                                  |
| Certs                 | CE, ROHS                             |
| Dimensions (mm) LxWxH | 220x350x130                          |
| Frequency of Use      | Intensive                            |
| Guarantee             | According to legal warranty: 3 years |
| IP                    | IP55                                 |
| Material              | Resin                                |
| Assembly              | Surface                              |
| Weight (g)            | 820                                  |
| Temperature range     | -20°F ~ +40°F                        |
| Nominal Voltage (V)   | 100-240                              |
| Outdoor Use           | If                                   |
| Recommended Use       | Garden                               |