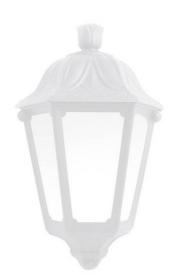

## FUMAGALLI IESSE OPAL E27 IP55 wall lamp FUMAGALLI IESSE OPAL E27 IP55

Wall-mounted lantern with a classic design, made of shockproof resin, resistant to corrosion and oxidation. IP55 protection rating, resistant to rain, humidity, dust, and dirt. Socket for E27 LED bulb. E27 LED bulb not included. Opal diffuser made of polymethyl methacrylate (PMMA). Wall-mounted fixture ideal for illuminating exteriors on facades, gardens, balconies, terraces, etc. Dimensions: 220mm wide, 350mm high, and 130mm deep.

## **Product variants**

Reference

Attributes

M22.000.000.AYE27

Case color: Black (use)

M22.000.000.WYE27

Case color: White (use)