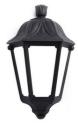

## FUMAGALLI IESSE OPAL E27 IP55 wall lamp FUMAGALLI IESSE OPAL E27 IP55

Wall-mounted lantern with a classic design, made of shockproof resin, resistant to corrosion and oxidation. IP55 protection rating, resistant to rain, humidity, dust, and dirt. Socket for E27 LED bulb. E27 LED bulb not included. Opal diffuser made of polymethyl methacrylate (PMMA). Wall-mounted fixture ideal for illuminating exteriors on facades, gardens, balconies, terraces, etc. Dimensions: 220mm wide, 350mm high, and 130mm deep.

## Product data

| Case color            | White (use), Black (use)             |
|-----------------------|--------------------------------------|
| Сар                   | E27                                  |
| Certs                 | CE, ROHS                             |
| Dimensions (mm) LxWxH | 220x350x130                          |
| Frequency of Use      | Intensive                            |
| Guarantee             | According to legal warranty: 3 years |
| IP                    | IP55                                 |
| Material              | Resin                                |
| Assembly              | Surface                              |
| Weight (g)            | 820                                  |
| Temperature range     | -20°F ~ +40°F                        |
| Nominal Voltage (V)   | 100-240                              |
| Outdoor Use           | If                                   |
| Recommended Use       | Garden                               |