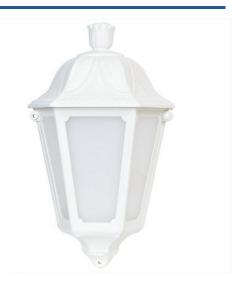

## FUMAGALLI IESSE OPAL E27 IP55 wall lamp FUMAGALLI IESSE OPAL E27 IP55

Wall-mounted lantern with a classic design, made of shockproof resin, resistant to corrosion and oxidation. IP55 protection rating, resistant to rain, humidity, dust, and dirt. Socket for E27 LED bulb. E27 LED bulb not included. Opal diffuser made of polymethyl methacrylate (PMMA). Wall-mounted fixture ideal for illuminating exteriors on facades, gardens, balconies, terraces, etc. Dimensions: 220mm wide, 350mm high, and 130mm deep.

## **Product variants**

Reference

Attributes

M22.000.000.AYE27

Case color: Black (use)

M22.000.000.WYE27

Case color: White (use)