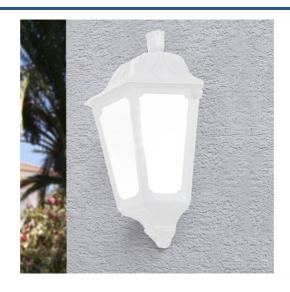

## FUMAGALLI IESSE OPAL E27 IP55 wall lamp FUMAGALLI IESSE OPAL E27 IP55

Wall-mounted lantern with a classic design, made of shockproof resin, resistant to corrosion and oxidation. IP55 protection rating, resistant to rain, humidity, dust, and dirt. Socket for E27 LED bulb. E27 LED bulb not included. Opal diffuser made of polymethyl methacrylate (PMMA). Wall-mounted fixture ideal for illuminating exteriors on facades, gardens, balconies, terraces, etc. Dimensions: 220mm wide, 350mm high, and 130mm deep.

## **Product variants**

Reference

Attributes

M22.000.000.AYE27

Case color: Black (use)

M22.000.000.WYE27

Case color: White (use)