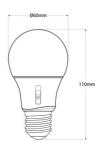

## Product data

| Opening angle (°)       | 360°                                 |
|-------------------------|--------------------------------------|
| Сар                     | E27                                  |
| Certs                   | CE, ROHS                             |
| Energy efficiency class | F                                    |
| CRI                     | 80-85                                |
| Dimensions (mm) LxWxH   | Ø60X110                              |
| Dimmable                | No                                   |
| Filament                | yes                                  |
| Frequency (Hz)          | 50 - 60                              |
| Guarantee               | According to legal warranty: 3 years |
| Kelvin (K)              | 2700                                 |
| Lumens (Lm)             | 800                                  |
| Power (W)               | 6.5                                  |
| Temperature range       | -30°F ~ +80°F                        |
| Sensor                  | No                                   |
| Nominal Voltage (V)     | 100-240V                             |
| Type of LED             | Filament                             |
| Key                     | Warm white                           |
| Service life (h)        | 25,000                               |
|                         |                                      |