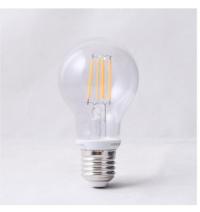

## LED filament bulb E27 - 6,5W - Fumagalli - 2700K

## Ref. H.LED.FIL.3K

Fumagalli E27 Filament LED Bulb, efficient and long-lasting. Designed with the vintage style of traditional incandescent bulbs, it replaces conventional incandescent bulbs, providing a longer lifespan and lower energy consumption. With a power of 6.5W and a brightness of 800 lumens, it provides illumination at an angle of 360°, perfect for general lighting. It is available in warm white tone (2700K).