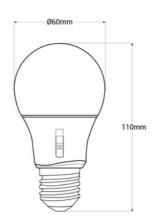

## Product data

| Opening angle (°)       | 360°                                 |
|-------------------------|--------------------------------------|
| Сар                     | E27                                  |
| Certs                   | CE, ROHS                             |
| Energy efficiency class | F                                    |
| CRI                     | 80-85                                |
| Dimensions (mm) LxWxH   | Ø60X110                              |
| Dimmable                | No                                   |
| Filament                | yes                                  |
| Frequency (Hz)          | 50 - 60                              |
| Guarantee               | According to legal warranty: 3 years |
| Kelvin (K)              | 2700                                 |
| Lumens (Lm)             | 800                                  |
| Power (W)               | 6.5                                  |
| Temperature range       | -30°F ~ +80°F                        |
| Sensor                  | No                                   |
| Nominal Voltage (V)     | 100-240V                             |
| Type of LED             | Filament                             |
| Key                     | Warm white                           |
| Service life (h)        | 25,000                               |
|                         |                                      |