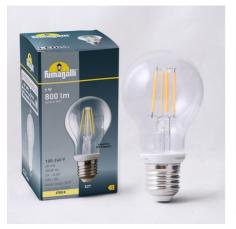

## LED filament bulb E27 - 6,5W - Fumagalli - 2700K

## Ref. H.LED.FIL.3K

Fumagalli E27 Filament LED Bulb, efficient and long-lasting. Designed with the vintage style of traditional incandescent bulbs, it replaces conventional incandescent bulbs, providing a longer lifespan and lower energy consumption. With a power of 6.5W and a brightness of 800 lumens, it provides illumination at an angle of 360°, perfect for general lighting. It is available in warm white tone (2700K).

## Product data

| Opening angle (°)       | 360°                                 |
|-------------------------|--------------------------------------|
| Сар                     | E27                                  |
| Certs                   | CE, ROHS                             |
| Energy efficiency class | F                                    |
| CRI                     | 80-85                                |
| Dimensions (mm) LxWxH   | Ø60X110                              |
| Dimmable                | No                                   |
| Filament                | yes                                  |
| Frequency (Hz)          | 50 - 60                              |
| Guarantee               | According to legal warranty: 3 years |
| Kelvin (K)              | 2700                                 |
| Lumens (Lm)             | 800                                  |
| Power (W)               | 6.5                                  |
| Temperature range       | -30°F ~ +80°F                        |
| Sensor                  | No                                   |
| Nominal Voltage (V)     | 100-240V                             |
| Type of LED             | Filament                             |
| Key                     | Warm white                           |
| Service life (h)        | 25,000                               |
|                         |                                      |