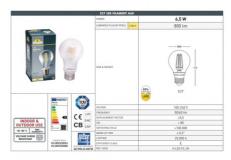

## Product data

| Opening angle (°)       | 360°                                 |
|-------------------------|--------------------------------------|
| Сар                     | E27                                  |
| Certs                   | CE, ROHS                             |
| Energy efficiency class | F                                    |
| CRI                     | 80-85                                |
| Dimensions (mm) LxWxH   | Ø60X110                              |
| Dimmable                | No                                   |
| Filament                | yes                                  |
| Frequency (Hz)          | 50 - 60                              |
| Guarantee               | According to legal warranty: 3 years |
| Kelvin (K)              | 2700                                 |
| Lumens (Lm)             | 800                                  |
| Power (W)               | 6.5                                  |
| Temperature range       | -30°F ~ +80°F                        |
| Sensor                  | No                                   |
| Nominal Voltage (V)     | 100-240V                             |
| Type of LED             | Filament                             |
| Key                     | Warm white                           |
| Service life (h)        | 25,000                               |
|                         |                                      |