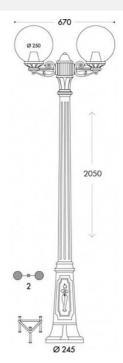

## FUMAGALLI "GIGI BISSO GLOBE" 2xE27 outdoor double LED streetlight

Double street lamp from the outdoor lighting family Fumagalli with a classic and elegant design. Available in two colors: white and black, with the following combinations: - White color: incorporates two 6W bulbs in warm white tone (2700K) - Black color: incorporates two 8.5W CCT bulbs, which allow for the selection of color temperature between warm white (2700K), neutral white (4000K), and cool white (6500K), according to the needs. \*\*Bulbs included\*\*

## Product data

| Housing color     | White (use), Black (use)             |  |
|-------------------|--------------------------------------|--|
| Light temperature | 2700°K, CCT                          |  |
| Сар               | E27                                  |  |
| Certs             | CE, ROHS                             |  |
| Dimmable          | No                                   |  |
| Driver            | Internal                             |  |
| Frequency of Use  | Intensive                            |  |
| Guarantee         | According to legal warranty: 3 years |  |
| IP                | IP55                                 |  |
| Kelvin (K)        | 4000, 6500, 2700                     |  |
| Lumens (Lm)       | 1680, 1840                           |  |
| Orientable        | No                                   |  |
| Power (W)         | 12, 17                               |  |
| Temperature range | -20°F ~ +40°F                        |  |
| Sensor            | No                                   |  |
| Кеу               | Warm white, CCT                      |  |
| UGR               | No                                   |  |
| Outdoor Use       | lf                                   |  |
| Recommended Use   | Garden                               |  |