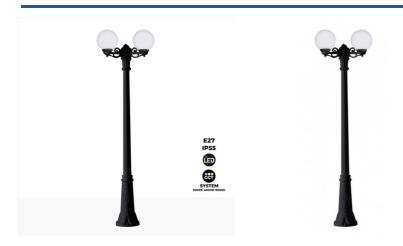

## FUMAGALLI "GIGI BISSO GLOBE" 2xE27 outdoor double LED streetlight

Double street lamp from the outdoor lighting family Fumagalli with a classic and elegant design. Available in two colors: white and black, with the following combinations: - White color: incorporates two 6W bulbs in warm white tone (2700K) - Black color: incorporates two 8.5W CCT bulbs, which allow for the selection of color temperature between warm white (2700K), neutral white (4000K), and cool white (6500K), according to the needs. \*\*Bulbs included\*\*

## Product data

| Housing color     | White (use), Black (use)             |  |
|-------------------|--------------------------------------|--|
| Light temperature | 2700°K, CCT                          |  |
| Сар               | E27                                  |  |
| Certs             | CE, ROHS                             |  |
| Dimmable          | No                                   |  |
| Driver            | Internal                             |  |
| Frequency of Use  | Intensive                            |  |
| Guarantee         | According to legal warranty: 3 years |  |
| IP                | IP55                                 |  |
| Kelvin (K)        | 4000, 6500, 2700                     |  |
| Lumens (Lm)       | 1680, 1840                           |  |
| Orientable        | No                                   |  |
| Power (W)         | 12, 17                               |  |
| Temperature range | -20°F ~ +40°F                        |  |
| Sensor            | No                                   |  |
| Кеу               | Warm white, CCT                      |  |
| UGR               | No                                   |  |
| Outdoor Use       | lf                                   |  |
| Recommended Use   | Garden                               |  |