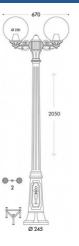

## FUMAGALLI "GIGI BISSO GLOBE" 2xE27 outdoor double LED streetlight

Double street lamp from the outdoor lighting family Fumagalli with a classic and elegant design. Available in two colors: white and black, with the following combinations: - White color: incorporates two 6W bulbs in warm white tone (2700K) - Black color: incorporates two 8.5W CCT bulbs, which allow for the selection of color temperature between warm white (2700K), neutral white (4000K), and cool white (6500K), according to the needs. \*\*Bulbs included\*\*

## Product data

| Housing color     | White (use), Black (use)             |  |
|-------------------|--------------------------------------|--|
| Light temperature | 2700°K, CCT                          |  |
| Сар               | E27                                  |  |
| Certs             | CE, ROHS                             |  |
| Dimmable          | No                                   |  |
| Driver            | Internal                             |  |
| Frequency of Use  | Intensive                            |  |
| Guarantee         | According to legal warranty: 3 years |  |
| IP                | IP55                                 |  |
| Kelvin (K)        | 4000, 6500, 2700                     |  |
| Lumens (Lm)       | 1680, 1840                           |  |
| Orientable        | No                                   |  |
| Power (W)         | 12, 17                               |  |
| Temperature range | -20°F ~ +40°F                        |  |
| Sensor            | No                                   |  |
| Кеу               | Warm white, CCT                      |  |
| UGR               | No                                   |  |
| Outdoor Use       | lf                                   |  |
| Recommended Use   | Garden                               |  |