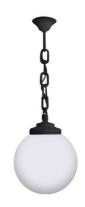

## FUMAGALLI SICHEM E27 globe pendant lamp

Outdoor pendant lamp in a globe style with a semi-transparent smoky diffuser made of polymethyl methacrylate (PMMA) SICHEM G250 Fumagalli in a classic design. Made of compact resin, treated to withstand all types of impacts, oxidation, and does not change color due to continuous exposure to UV rays. You can hang it outdoors without any issues; its IP55 protection rating ensures resistance to rain, humidity, dust, and dirt. Equipped with a socket for LED bulbs E27. Height adjustable by modifying the chain. - LED bulb not included - E27 Ø250x700mm Smoked globe IP55

| Product variants  |                       |  |
|-------------------|-----------------------|--|
| Reference         | Attributes            |  |
| G25.120.000.AYE27 | Diffuser: Opal        |  |
| G25.120.000.AZE27 | Diffuser: Transparent |  |