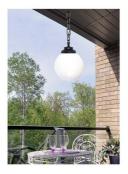

## FUMAGALLI SICHEM E27 globe pendant lamp

Outdoor pendant lamp in a globe style with a semi-transparent smoky diffuser made of polymethyl methacrylate (PMMA) SICHEM G250 Fumagalli in a classic design. Made of compact resin, treated to withstand all types of impacts, oxidation, and does not change color due to continuous exposure to UV rays. You can hang it outdoors without any issues; its IP55 protection rating ensures resistance to rain, humidity, dust, and dirt. Equipped with a socket for LED bulbs E27. Height adjustable by modifying the chain. - LED bulb not included - E27 Ø250x700mm Smoked globe IP55

| Product variants  |                       |  |
|-------------------|-----------------------|--|
| Reference         | Attributes            |  |
| G25.120.000.AYE27 | Diffuser: Opal        |  |
| G25.120.000.AZE27 | Diffuser: Transparent |  |