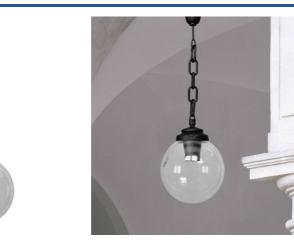

## FUMAGALLI SICHEM E27 globe pendant lamp

Outdoor pendant lamp in a globe style with a semi-transparent smoky diffuser made of polymethyl methacrylate (PMMA) SICHEM G250 Fumagalli in a classic design. Made of compact resin, treated to withstand all types of impacts, oxidation, and does not change color due to continuous exposure to UV rays. You can hang it outdoors without any issues; its IP55 protection rating ensures resistance to rain, humidity, dust, and dirt. Equipped with a socket for LED bulbs E27. Height adjustable by modifying the chain. - LED bulb not included - E27 Ø250x700mm Smoked globe IP55