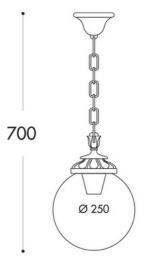

## FUMAGALLI SICHEM E27 globe pendant lamp

Outdoor pendant lamp in a globe style with a semi-transparent smoky diffuser made of polymethyl methacrylate (PMMA) SICHEM G250 Fumagalli in a classic design. Made of compact resin, treated to withstand all types of impacts, oxidation, and does not change color due to continuous exposure to UV rays. You can hang it outdoors without any issues; its IP55 protection rating ensures resistance to rain, humidity, dust, and dirt. Equipped with a socket for LED bulbs E27. Height adjustable by modifying the chain. - LED bulb not included - E27 Ø250x700mm Smoked globe IP55

## **Product data**

| Diffuser              | Opal, Transparent |
|-----------------------|-------------------|
| Сар                   | E27               |
| Certs                 | CE, ROHS          |
| Dimensions (mm) LxWxH | Ø250x700          |
| Frequency of Use      | Intensive         |
| Guarantee             | 10 years          |
| IP                    | IP55              |
| Material              | Resin             |
| Assembly              | Surface           |
| Temperature range     | -20°F ~ +40°F     |
| Nominal Voltage (V)   | 100-240V          |
| Outdoor Use           | lf                |
| Recommended Use       | Garden            |