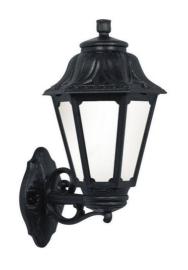

## FUMAGALLI "BISSO/ANNA" Exterior Wall Lantern - E27 - IP55

Wall-mounted lantern for facades, terraces, patios, and balconies, with an opal diffuser. Perfect for decorating and illuminating all types of outdoor spaces. The Fumagalli product range offers excellent performance at a very affordable price. Classic-style lantern reminiscent of old wrought iron lanterns. Can be installed facing up or down. Equipped with an E27 lamp holder for interchangeable LED bulbs. - LED bulb not included - E27 275x450mm IP55

## **Product variants**

Reference

Attributes

E22.131.000.AYE27

Case color (use): Black (use)

E22.131.000.WYE27

Case color (use): White (use)