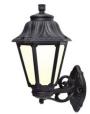

## FUMAGALLI "BISSO/ANNA" Exterior Wall Lantern - E27 - IP55

Wall-mounted lantern for facades, terraces, patios, and balconies, with an opal diffuser. Perfect for decorating and illuminating all types of outdoor spaces. The Fumagalli product range offers excellent performance at a very affordable price. Classic-style lantern reminiscent of old wrought iron lanterns. Can be installed facing up or down. Equipped with an E27 lamp holder for interchangeable LED bulbs. - LED bulb not included - E27 275x450mm IP55

## **Product variants**

Reference

Attributes

E22.131.000.AYE27

Case color (use): Black (use)

E22.131.000.WYE27

Case color (use): White (use)