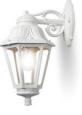

## FUMAGALLI "BISSO/ANNA" Exterior Wall Lantern - E27 - IP55

Wall-mounted lantern for facades, terraces, patios, and balconies, with an opal diffuser. Perfect for decorating and illuminating all types of outdoor spaces. The Fumagalli product range offers excellent performance at a very affordable price. Classic-style lantern reminiscent of old wrought iron lanterns. Can be installed facing up or down. Equipped with an E27 lamp holder for interchangeable LED bulbs. - LED bulb not included - E27 275x450mm IP55

## **Product variants**

Reference

Attributes

E22.131.000.AYE27

Case color (use): Black (use)

E22.131.000.WYE27

Case color (use): White (use)