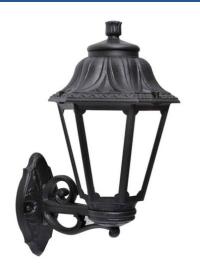

## FUMAGALLI "BISSO/ANNA" Exterior Wall Lantern - E27 - IP55

Wall-mounted lantern for facades, terraces, patios, and balconies, with an opal diffuser. Perfect for decorating and illuminating all types of outdoor spaces. The Fumagalli product range offers excellent performance at a very affordable price. Classic-style lantern reminiscent of old wrought iron lanterns. Can be installed facing up or down. Equipped with an E27 lamp holder for interchangeable LED bulbs. - LED bulb not included - E27 275x450mm IP55

## **Product variants**

Reference

Attributes

E22.131.000.AYE27

Case color (use): Black (use)

E22.131.000.WYE27

Case color (use): White (use)