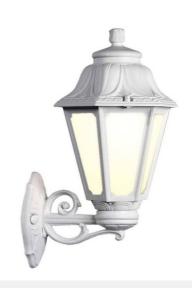

## FUMAGALLI "BISSO/ANNA" Exterior Wall Lantern - E27 - IP55

Wall-mounted lantern for facades, terraces, patios, and balconies, with an opal diffuser. Perfect for decorating and illuminating all types of outdoor spaces. The Fumagalli product range offers excellent performance at a very affordable price. Classic-style lantern reminiscent of old wrought iron lanterns. Can be installed facing up or down. Equipped with an E27 lamp holder for interchangeable LED bulbs. - LED bulb not included - E27 275x450mm IP55

## **Product variants**

Reference

Attributes

E22.131.000.AYE27

Case color (use): Black (use)

E22.131.000.WYE27

Case color (use): White (use)