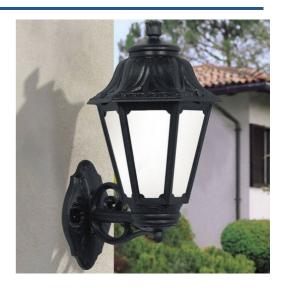

## FUMAGALLI "BISSO/ANNA" Exterior Wall Lantern - E27 - IP55

Wall-mounted lantern for facades, terraces, patios, and balconies, with an opal diffuser. Perfect for decorating and illuminating all types of outdoor spaces. The Fumagalli product range offers excellent performance at a very affordable price. Classic-style lantern reminiscent of old wrought iron lanterns. Can be installed facing up or down. Equipped with an E27 lamp holder for interchangeable LED bulbs. - LED bulb not included - E27 275x450mm IP55