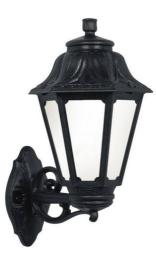

## FUMAGALLI "BISSO/ANNA" Exterior Wall Lantern - E27 - IP55

Wall-mounted lantern for facades, terraces, patios, and balconies, with an opal diffuser. Perfect for decorating and illuminating all types of outdoor spaces. The Fumagalli product range offers excellent performance at a very affordable price. Classic-style lantern reminiscent of old wrought iron lanterns. Can be installed facing up or down. Equipped with an E27 lamp holder for interchangeable LED bulbs. - LED bulb not included - E27 275x450mm IP55

## Product variants Attributes Reference Attributes E22.131.000.AYE27 Housing color: Black (use)

E22.131.000.WYE27

Housing color: White (use)