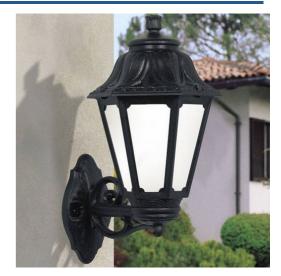

## FUMAGALLI "BISSO/ANNA" Exterior Wall Lantern - E27 - IP55

Wall-mounted lantern for facades, terraces, patios, and balconies, with an opal diffuser. Perfect for decorating and illuminating all types of outdoor spaces. The Fumagalli product range offers excellent performance at a very affordable price. Classic-style lantern reminiscent of old wrought iron lanterns. Can be installed facing up or down. Equipped with an E27 lamp holder for interchangeable LED bulbs. - LED bulb not included - E27 275x450mm IP55