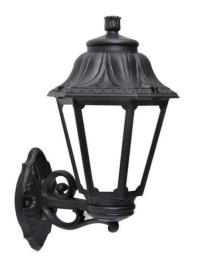

## FUMAGALLI "BISSO/ANNA" Exterior Wall Lantern - E27 - IP55

Wall-mounted lantern for facades, terraces, patios, and balconies, with an opal diffuser. Perfect for decorating and illuminating all types of outdoor spaces. The Fumagalli product range offers excellent performance at a very affordable price. Classic-style lantern reminiscent of old wrought iron lanterns. Can be installed facing up or down. Equipped with an E27 lamp holder for interchangeable LED bulbs. - LED bulb not included - E27 275x450mm IP55

## Product variants Attributes Reference Attributes E22.131.000.AYE27 Housing color: Black (use)

E22.131.000.WYE27

Housing color: White (use)