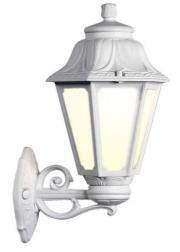

## FUMAGALLI "BISSO/ANNA" Exterior Wall Lantern - E27 - IP55

Wall-mounted lantern for facades, terraces, patios, and balconies, with an opal diffuser. Perfect for decorating and illuminating all types of outdoor spaces. The Fumagalli product range offers excellent performance at a very affordable price. Classic-style lantern reminiscent of old wrought iron lanterns. Can be installed facing up or down. Equipped with an E27 lamp holder for interchangeable LED bulbs. - LED bulb not included - E27 275x450mm IP55

## Product variants Attributes Reference Attributes E22.131.000.AYE27 Housing color: Black (use)

E22.131.000.WYE27

Housing color: White (use)