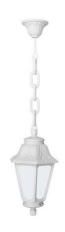

## FUMAGALLI SICHEM/ANNA E27 IP55 lantern pendant lamp

Outdoor hanging lamp in the shape of a lantern with Italian design, made of resin that is resistant to impacts and corrosion, as well as to degradation from UV rays. It requires no maintenance or painting. Thanks to its IP55 protection rating, it withstands rain, humidity, dust, and dirt. It illuminates and decorates outdoor areas such as gardens or terraces with a product that needs no maintenance. Equipped with a socket for a LED bulb E27. - Bulb not included - E27 Ø220x800 Opal diffuser EIP55

## **Product variants**

Reference Attributes

E22.120.000.AYE27

Housing color: Black (use)

E22.120.000.WYE27

Housing color: White (use)