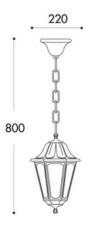

## FUMAGALLI SICHEM/ANNA E27 IP55 lantern pendant lamp

Outdoor hanging lamp in the shape of a lantern with Italian design, made of resin that is resistant to impacts and corrosion, as well as to degradation from UV rays. It requires no maintenance or painting. Thanks to its IP55 protection rating, it withstands rain, humidity, dust, and dirt. It illuminates and decorates outdoor areas such as gardens or terraces with a product that needs no maintenance. Equipped with a socket for a LED bulb E27. - Bulb not included - E27 Ø220x800 Opal diffuser EIP55

## Product data

| Housing color         | White (use), Black (use) |
|-----------------------|--------------------------|
| Сар                   | E27                      |
| Certs                 | CE, ROHS                 |
| Dimensions (mm) LxWxH | Ø220x800                 |
| Frequency of Use      | Intensive                |
| Guarantee             | 10 years                 |
| IP                    | IP55                     |
| Material              | Resin                    |
| Assembly              | Surface                  |
| Temperature range     | -20°F ~ +40°F            |
| Nominal Voltage (V)   | 100-240V                 |
| Outdoor Use           | lf                       |
| Recommended Use       | Garden                   |