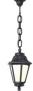

## FUMAGALLI SICHEM/ANNA E27 IP55 lantern pendant lamp

Outdoor hanging lamp in the shape of a lantern with Italian design, made of resin that is resistant to impacts and corrosion, as well as to degradation from UV rays. It requires no maintenance or painting. Thanks to its IP55 protection rating, it withstands rain, humidity, dust, and dirt. It illuminates and decorates outdoor areas such as gardens or terraces with a product that needs no maintenance. Equipped with a socket for a LED bulb E27. - Bulb not included - E27 Ø220x800 Opal diffuser EIP55

## **Product variants**

Reference Attributes

E22.120.000.AYE27

Housing color: Black (use)

E22.120.000.WYE27

Housing color: White (use)