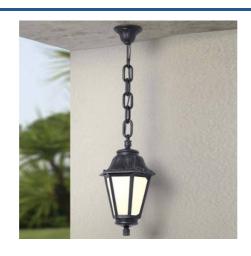

## FUMAGALLI SICHEM/ANNA E27 IP55 lantern pendant lamp

Outdoor hanging lamp in the shape of a lantern with Italian design, made of resin that is resistant to impacts and corrosion, as well as to degradation from UV rays. It requires no maintenance or painting. Thanks to its IP55 protection rating, it withstands rain, humidity, dust, and dirt. It illuminates and decorates outdoor areas such as gardens or terraces with a product that needs no maintenance. Equipped with a socket for a LED bulb E27. - Bulb not included - E27 Ø220x800 Opal diffuser EIP55