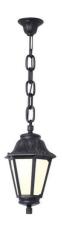

## FUMAGALLI SICHEM/ANNA E27 IP55 lantern pendant lamp

Outdoor hanging lamp in the shape of a lantern with Italian design, made of resin that is resistant to impacts and corrosion, as well as to degradation from UV rays. It requires no maintenance or painting. Thanks to its IP55 protection rating, it withstands rain, humidity, dust, and dirt. It illuminates and decorates outdoor areas such as gardens or terraces with a product that needs no maintenance. Equipped with a socket for a LED bulb E27. - Bulb not included - E27 Ø220x800 Opal diffuser EIP55

## **Product variants**

Reference Attributes

E22.120.000.AYE27

Housing color: Black (use)

E22.120.000.WYE27

Housing color: White (use)