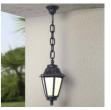

## FUMAGALLI SICHEM/ANNA E27 IP55 lantern pendant lamp

Outdoor hanging lamp in the shape of a lantern with Italian design, made of resin that is resistant to impacts and corrosion, as well as to degradation from UV rays. It requires no maintenance or painting. Thanks to its IP55 protection rating, it withstands rain, humidity, dust, and dirt. It illuminates and decorates outdoor areas such as gardens or terraces with a product that needs no maintenance. Equipped with a socket for a LED bulb E27. - Bulb not included - E27 Ø220x800 Opal diffuser EIP55