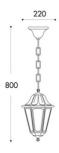

## FUMAGALLI SICHEM/ANNA E27 IP55 lantern pendant lamp

Outdoor hanging lamp in the shape of a lantern with Italian design, made of resin that is resistant to impacts and corrosion, as well as to degradation from UV rays. It requires no maintenance or painting. Thanks to its IP55 protection rating, it withstands rain, humidity, dust, and dirt. It illuminates and decorates outdoor areas such as gardens or terraces with a product that needs no maintenance. Equipped with a socket for a LED bulb E27. - Bulb not included - E27 Ø220x800 Opal diffuser EIP55

## Product data

| Housing color         | White (use), Black (use) |
|-----------------------|--------------------------|
| Сар                   | E27                      |
| Certs                 | CE, ROHS                 |
| Dimensions (mm) LxWxH | Ø220x800                 |
| Frequency of Use      | Intensive                |
| Guarantee             | 10 years                 |
| IP                    | IP55                     |
| Material              | Resin                    |
| Assembly              | Surface                  |
| Temperature range     | -20°F ~ +40°F            |
| Nominal Voltage (V)   | 100-240V                 |
| Outdoor Use           | lf                       |
| Recommended Use       | Garden                   |