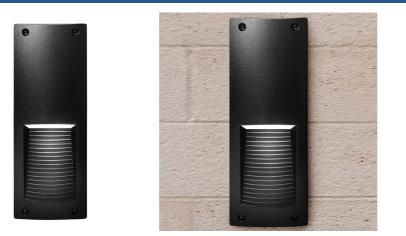

## FUMAGALLI LETI 300 VP 6W recessed LED wall-mounted beacon

LED recessed wall light with a rectangular shape for vertical mounting, as it emits light downwards. It is a recessed wall light with an Italian design, minimalistic, decorative, and elegant. It is specially made to withstand all kinds of weather changes and can endure rain, humidity, dust, and dirt thanks to its IP66 protection rating. It is very lightweight and easy to install. This item includes 2 LED bulbs GX53 of 3W each in warm white 3000K. - Bulbs included - 2x GX53 3W 3000K 113x293x98mm IP66

## Product variants Attributes sc5.000.000 AYG2R Housing color: Black (use)

5C5.000.000.WYG2R

Housing color: White (use)