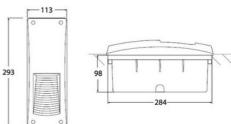

## FUMAGALLI LETI 300 VP 6W recessed LED wall-mounted beacon

LED recessed wall light with a rectangular shape for vertical mounting, as it emits light downwards. It is a recessed wall light with an Italian design, minimalistic, decorative, and elegant. It is specially made to withstand all kinds of weather changes and can endure rain, humidity, dust, and dirt thanks to its IP66 protection rating. It is very lightweight and easy to install. This item includes 2 LED bulbs GX53 of 3W each in warm white 3000K. - Bulbs included - 2x GX53 3W 3000K 113x293x98mm IP66

## **Product data**

| Housing color           | White (use), Black (use)             |
|-------------------------|--------------------------------------|
| Сар                     | GX53                                 |
| Certs                   | CE, ROHS                             |
| Energy efficiency class | A+ (2021)                            |
| Dimensions (mm) LxWxH   | 113x293x98                           |
| Cutting dimensions (mm) | 104x294x98                           |
| Dimmable                | No                                   |
| Frequency (Hz)          | 50-60                                |
| Frequency of Use        | Intensive                            |
| Guarantee               | According to legal warranty: 3 years |
| IP                      | IP66                                 |
| Kelvin (K)              | 3000                                 |
| Lumens (Lm)             | 700                                  |
| Material                | Resin                                |
| Assembly                | Recessed                             |
| Power (W)               | 6                                    |
| Temperature range       | -20°F ~ +40°F                        |
| Nominal Voltage (V)     | 100-240                              |
|                         |                                      |
| Кеу                     | Warm white                           |
| Key<br>Outdoor Use      | Warm white<br>If                     |
| ,                       |                                      |
| Outdoor Use             | lf                                   |