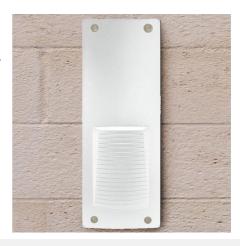

## Product variants Attributes sc5.000.000 AYG2R Housing color: Black (use)

5C5.000.000.WYG2R

Housing color: White (use)