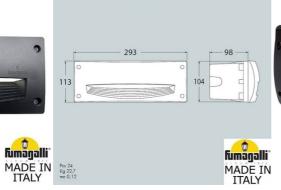

| D 1  |     |          |     |
|------|-----|----------|-----|
| Prod | uct | $\alpha$ | าาก |

| Housing color         | White (use), Black (use), Gray (to use) |
|-----------------------|-----------------------------------------|
| Сар                   | E27                                     |
| Certs                 | CE, ROHS                                |
| Dimensions (mm) LxWxH | 293 x 113 x 98                          |
| Frequency of Use      | Intensive                               |
| Guarantee             | According to legal warranty: 3 years    |
| IP                    | IP66                                    |
| Material              | Resin                                   |
| Assembly              | Recessed                                |
| Nominal Voltage (V)   | 100-240V                                |
| Outdoor Use           | If                                      |
| Recommended Use       | Garden                                  |