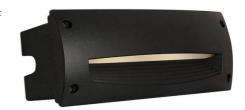

## Fumagalli "LETI 300 HS" recessed wall beacon - 1 x E27

The Fumagalli "LETI 300 HS" flush-mounted beacon is a rectangular luminaire for wall mounting, made of resin resistant to corrosion, impacts, and UV rays. With an IP66 protection rating, it allows for outdoor use and is perfect for illuminating stairs, gardens, and terraces. \*\* Accepts LED bulb E27 - NOT included\*\*

| D 1  |     |          |     |
|------|-----|----------|-----|
| Prod | uct | $\alpha$ | าาก |

| Housing color         | White (use), Black (use), Gray (to use) |
|-----------------------|-----------------------------------------|
| Сар                   | E27                                     |
| Certs                 | CE, ROHS                                |
| Dimensions (mm) LxWxH | 293 x 113 x 98                          |
| Frequency of Use      | Intensive                               |
| Guarantee             | According to legal warranty: 3 years    |
| IP                    | IP66                                    |
| Material              | Resin                                   |
| Assembly              | Recessed                                |
| Nominal Voltage (V)   | 100-240V                                |
| Outdoor Use           | If                                      |
| Recommended Use       | Garden                                  |