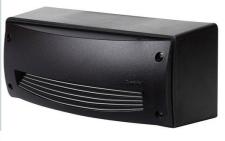

## Fumagalli "LETI 300 HS" recessed wall beacon - 1 x E27

The Fumagalli "LETI 300 HS" flush-mounted beacon is a rectangular luminaire for wall mounting, made of resin resistant to corrosion, impacts, and UV rays. With an IP66 protection rating, it allows for outdoor use and is perfect for illuminating stairs, gardens, and terraces. \*\* Accepts LED bulb E27 - NOT included\*\*

| D 1  |     |          |     |
|------|-----|----------|-----|
| Prod | uct | $\alpha$ | าาก |

| Housing color         | White (use), Black (use), Gray (to use) |
|-----------------------|-----------------------------------------|
| Сар                   | E27                                     |
| Certs                 | CE, ROHS                                |
| Dimensions (mm) LxWxH | 293 x 113 x 98                          |
| Frequency of Use      | Intensive                               |
| Guarantee             | According to legal warranty: 3 years    |
| IP                    | IP66                                    |
| Material              | Resin                                   |
| Assembly              | Recessed                                |
| Nominal Voltage (V)   | 100-240V                                |
| Outdoor Use           | If                                      |
| Recommended Use       | Garden                                  |