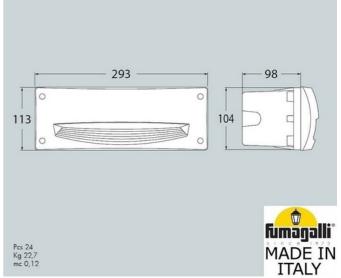

| D 1  |     |          |     |
|------|-----|----------|-----|
| Prod | uct | $\alpha$ | าาก |

| Housing color         | White (use), Black (use), Gray (to use) |
|-----------------------|-----------------------------------------|
| Сар                   | E27                                     |
| Certs                 | CE, ROHS                                |
| Dimensions (mm) LxWxH | 293 x 113 x 98                          |
| Frequency of Use      | Intensive                               |
| Guarantee             | According to legal warranty: 3 years    |
| IP                    | IP66                                    |
| Material              | Resin                                   |
| Assembly              | Recessed                                |
| Nominal Voltage (V)   | 100-240V                                |
| Outdoor Use           | If                                      |
| Recommended Use       | Garden                                  |