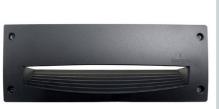

## Fumagalli "LETI 300 HS" recessed wall beacon - 1 x E27

The Fumagalli "LETI 300 HS" flush-mounted beacon is a rectangular luminaire for wall mounting, made of resin resistant to corrosion, impacts, and UV rays. With an IP66 protection rating, it allows for outdoor use and is perfect for illuminating stairs, gardens, and terraces. \*\* Accepts LED bulb E27 - NOT included\*\*

| D 1  |     |          |     |
|------|-----|----------|-----|
| Prod | uct | $\alpha$ | าาก |

| Housing color         | White (use), Black (use), Gray (to use) |
|-----------------------|-----------------------------------------|
| Сар                   | E27                                     |
| Certs                 | CE, ROHS                                |
| Dimensions (mm) LxWxH | 293 x 113 x 98                          |
| Frequency of Use      | Intensive                               |
| Guarantee             | According to legal warranty: 3 years    |
| IP                    | IP66                                    |
| Material              | Resin                                   |
| Assembly              | Recessed                                |
| Nominal Voltage (V)   | 100-240V                                |
| Outdoor Use           | If                                      |
| Recommended Use       | Garden                                  |