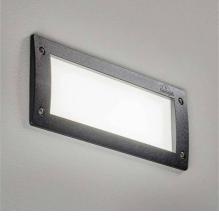

## Recessed LED beacon Fumagalli LETI 300 E27 6W

Recessed marker in rectangular shape, made of resin and with a polycarbonate diffuser. Shockproof material, resistant to corrosion and oxidation. The LET-300 wall light from Fumagalli has an IP66 protection rating, resistant to rain, dust, and dirt. E27 LED bulb socket with a maximum power of 6W. E27 LED bulb not included. Perfect wall-mounted LED marker for both indoor and outdoor use. Recessed light ideal for illuminating exteriors in facades, gardens, balconies, terraces, etc. Dimensions: 293mm wide, 113mm high, and 98mm deep.

## **Product data**

| Housing color       | White (use), Black (use), Gray (to use) |
|---------------------|-----------------------------------------|
| Сар                 | E27                                     |
| Certs               | CE, ROHS                                |
| Frequency of Use    | Intensive                               |
| Guarantee           | According to legal warranty: 3 years    |
| IP                  | IP66                                    |
| Material            | Resin                                   |
| Assembly            | Recessed                                |
| Temperature range   | -20°F ~ +40°F                           |
| Nominal Voltage (V) | 100-240                                 |
| Outdoor Use         | lf                                      |
| Recommended Use     | Garden                                  |