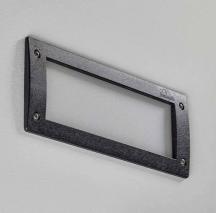

## Recessed LED beacon Fumagalli LETI 300 E27 6W

Recessed marker in rectangular shape, made of resin and with a polycarbonate diffuser. Shockproof material, resistant to corrosion and oxidation. The LET-300 wall light from Fumagalli has an IP66 protection rating, resistant to rain, dust, and dirt. E27 LED bulb socket with a maximum power of 6W. E27 LED bulb not included. Perfect wall-mounted LED marker for both indoor and outdoor use. Recessed light ideal for illuminating exteriors in facades, gardens, balconies, terraces, etc. Dimensions: 293mm wide, 113mm high, and 98mm deep.

## **Product data**

| Housing color       | White (use), Black (use), Gray (to use) |
|---------------------|-----------------------------------------|
| Сар                 | E27                                     |
| Certs               | CE, ROHS                                |
| Frequency of Use    | Intensive                               |
| Guarantee           | According to legal warranty: 3 years    |
| IP                  | IP66                                    |
| Material            | Resin                                   |
| Assembly            | Recessed                                |
| Temperature range   | -20°F ~ +40°F                           |
| Nominal Voltage (V) | 100-240                                 |
| Outdoor Use         | lf                                      |
| Recommended Use     | Garden                                  |