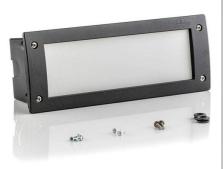

## Recessed LED beacon Fumagalli LETI 300 E27 6W

Recessed marker in rectangular shape, made of resin and with a polycarbonate diffuser. Shockproof material, resistant to corrosion and oxidation. The LET-300 wall light from Fumagalli has an IP66 protection rating, resistant to rain, dust, and dirt. E27 LED bulb socket with a maximum power of 6W. E27 LED bulb not included. Perfect wall-mounted LED marker for both indoor and outdoor use. Recessed light ideal for illuminating exteriors in facades, gardens, balconies, terraces, etc. Dimensions: 293mm wide, 113mm high, and 98mm deep.

## **Product data**

| Housing color       | White (use), Black (use), Gray (to use) |
|---------------------|-----------------------------------------|
| Сар                 | E27                                     |
| Certs               | CE, ROHS                                |
| Frequency of Use    | Intensive                               |
| Guarantee           | According to legal warranty: 3 years    |
| IP                  | IP66                                    |
| Material            | Resin                                   |
| Assembly            | Recessed                                |
| Temperature range   | -20°F ~ +40°F                           |
| Nominal Voltage (V) | 100-240                                 |
| Outdoor Use         | lf                                      |
| Recommended Use     | Garden                                  |