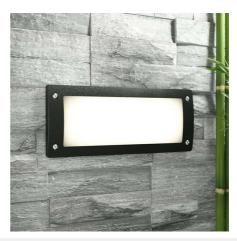

## Recessed LED beacon Fumagalli LETI 300 E27 6W

Recessed marker in rectangular shape, made of resin and with a polycarbonate diffuser. Shockproof material, resistant to corrosion and oxidation. The LET-300 wall light from Fumagalli has an IP66 protection rating, resistant to rain, dust, and dirt. E27 LED bulb socket with a maximum power of 6W. E27 LED bulb not included. Perfect wall-mounted LED marker for both indoor and outdoor use. Recessed light ideal for illuminating exteriors in facades, gardens, balconies, terraces, etc. Dimensions: 293mm wide, 113mm high, and 98mm deep.