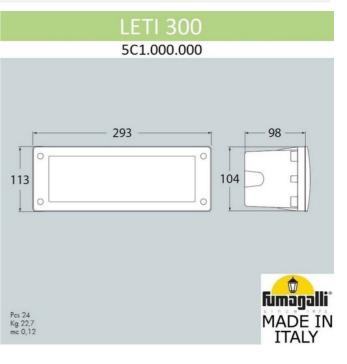

## Recessed LED beacon Fumagalli LETI 300 E27 6W

Recessed marker in rectangular shape, made of resin and with a polycarbonate diffuser. Shockproof material, resistant to corrosion and oxidation. The LET-300 wall light from Fumagalli has an IP66 protection rating, resistant to rain, dust, and dirt. E27 LED bulb socket with a maximum power of 6W. E27 LED bulb not included. Perfect wall-mounted LED marker for both indoor and outdoor use. Recessed light ideal for illuminating exteriors in facades, gardens, balconies, terraces, etc. Dimensions: 293mm wide, 113mm high, and 98mm deep.