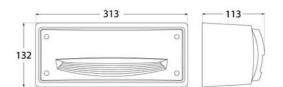

## FUMAGALLI EXTRALETI 200 HS 3W LED surface-mounted beacon

Surface LED marker with downward directed light emission, for installation on walls to achieve perfect pathway signage, both in gardens, buildings, or indoors. Very elegant, easy to install, Italian design, made of treated resin to withstand the passage of time, rust-proof, and highly resistant to impacts. High protection IP66 and insulation class II. Includes 3W neutral white GX53 LED bulb. Save up to 93% on electricity consumption using LED bulbs. - Bulb included - 3W 4000K GX53 120x200x85mm IP66