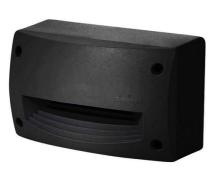

## FUMAGALLI EXTRALETI 200 HS 3W LED surface-mounted beacon

Surface LED marker with downward directed light emission, for installation on walls to achieve perfect pathway signage, both in gardens, buildings, or indoors. Very elegant, easy to install, Italian design, made of treated resin to withstand the passage of time, rust-proof, and highly resistant to impacts. High protection IP66 and insulation class II. Includes 3W neutral white GX53 LED bulb. Save up to 93% on electricity consumption using LED bulbs. - Bulb included - 3W 4000K GX53 120x200x85mm IP66

## **Product variants**

Reference Attributes

4S4.000.000.AYG1L Housing color: Black (use)

4S4.000.000.WYG1L Housing color: White (use)