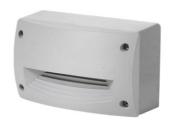

## FUMAGALLI EXTRALETI 200 HS 3W LED surface-mounted beacon

Surface LED marker with downward directed light emission, for installation on walls to achieve perfect pathway signage, both in gardens, buildings, or indoors. Very elegant, easy to install, Italian design, made of treated resin to withstand the passage of time, rust-proof, and highly resistant to impacts. High protection IP66 and insulation class II. Includes 3W neutral white GX53 LED bulb. Save up to 93% on electricity consumption using LED bulbs. - Bulb included - 3W 4000K GX53 120x200x85mm IP66

## **Product variants**

Reference Attributes

4S4.000.000.AYG1L Housing color: Black (use)

4S4.000.000.WYG1L Housing color: White (use)