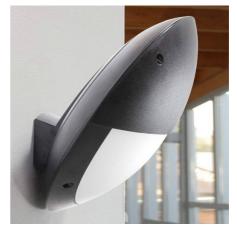

## FUMAGALLI REMI/MADDI E27 IP66 wall lamp

Oval wall lamp FUMAGALLI REMI/MADDI tilted at 35°. Its IP66 waterproof rating and class II insulation provide total safety when installing it outdoors. With a front opaque coverage of 50%, it emits light from the bottom, bathing the ground in light. Equipped with a socket for E27 LED bulbs. \*\* LED bulb not included \*\* E27 175x255mm Opal diffuser IP66