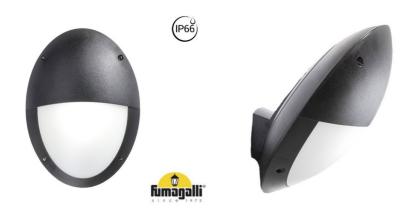

## FUMAGALLI REMI/MADDI E27 IP66 wall lamp

Oval wall lamp FUMAGALLI REMI/MADDI tilted at 35°. Its IP66 waterproof rating and class II insulation provide total safety when installing it outdoors. With a front opaque coverage of 50%, it emits light from the bottom, bathing the ground in light. Equipped with a socket for E27 LED bulbs. \*\* LED bulb not included \*\* E27 175x255mm Opal diffuser IP66