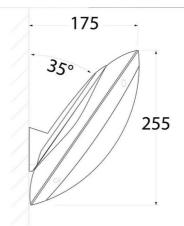

## FUMAGALLI REMI/MADDI E27 IP66 wall lamp

Oval wall lamp FUMAGALLI REMI/MADDI tilted at 35°. Its IP66 waterproof rating and class II insulation provide total safety when installing it outdoors. With a front opaque coverage of 50%, it emits light from the bottom, bathing the ground in light. Equipped with a socket for E27 LED bulbs. \*\* LED bulb not included \*\* E27 175x255mm Opal diffuser IP66

## **Product data**

| Housing color         | White (use), Black (use)             |
|-----------------------|--------------------------------------|
| Сар                   | E27                                  |
| Certs                 | CE, ROHS                             |
| Isolation class       | Class II                             |
| Dimensions (mm) LxWxH | 255x175                              |
| Frequency of Use      | Intensive                            |
| Guarantee             | According to legal warranty: 3 years |
| IP                    | IP66                                 |
| Material              | Resin                                |
| Assembly              | Surface                              |
| Temperature range     | -20°F ~ +40°F                        |
| Nominal Voltage (V)   | 100 - 240V AC                        |
| Outdoor Use           | lf                                   |
| Recommended Use       | Garden                               |