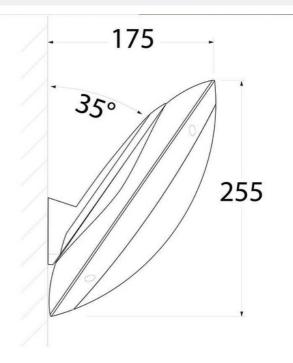

## FUMAGALLI REMI/MADDI E27 IP66 wall lamp

Oval wall lamp FUMAGALLI REMI/MADDI tilted at 35°. Its IP66 waterproof rating and class II insulation provide total safety when installing it outdoors. With a front opaque coverage of 50%, it emits light from the bottom, bathing the ground in light. Equipped with a socket for E27 LED bulbs. \*\* LED bulb not included \*\* E27 175x255mm Opal diffuser IP66

## **Product data**

| Housing color         | White (use), Black (use)             |
|-----------------------|--------------------------------------|
| Сар                   | E27                                  |
| Certs                 | CE, ROHS                             |
| Isolation class       | Class II                             |
| Dimensions (mm) LxWxH | 255x175                              |
| Frequency of Use      | Intensive                            |
| Guarantee             | According to legal warranty: 3 years |
| IP                    | IP66                                 |
| Material              | Resin                                |
| Assembly              | Surface                              |
| Temperature range     | -20°F ~ +40°F                        |
| Nominal Voltage (V)   | 100 - 240V AC                        |
| Outdoor Use           | lf                                   |
| Recommended Use       | Garden                               |