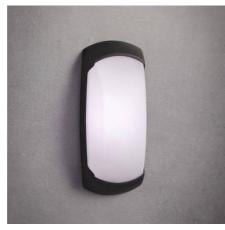

## Wall light with sensor FUMAGALLI FRANCY Opal E27

## Ref. 2A1.000.000.AYES7

Outdoor wall lamp with motion sensor Fumagalli Francy. With opal diffuser and front light emission. Elegant Italian design, made of black resin. No visible screws. Can be installed horizontally and vertically. \*\*BULB NOT INCLUDED\*\*. E27. Does not include bulb. Max. Power 12W 100-240V/AC Opal Diffuser