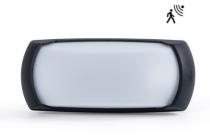

## Wall light with sensor FUMAGALLI FRANCY Opal E27

## Ref. 2A1.000.000.AYES7

Outdoor wall lamp with motion sensor Fumagalli Francy. With opal diffuser and front light emission. Elegant Italian design, made of black resin. No visible screws. Can be installed horizontally and vertically. \*\*BULB NOT INCLUDED\*\*. E27. Does not include bulb. Max. Power 12W 100-240V/AC Opal Diffuser