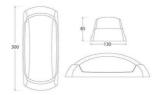

## **Product data**

| Сар                   | E27                                  |
|-----------------------|--------------------------------------|
| Certs                 | CE, ROHS                             |
| Dimensions (mm) LxWxH | 300x130x85                           |
| Dimmable              | No                                   |
| Frequency (Hz)        | 50 - 60                              |
| Frequency of Use      | Intensive                            |
| Guarantee             | According to legal warranty: 3 years |
| IP                    | IP66                                 |
| Material              | Resin                                |
| Material diffuser     | PMMA                                 |
| Weight (g)            | 500                                  |
| Temperature range     | -20°F ~ +40°F                        |
| Sensor                | Yes                                  |
| Nominal Voltage (V)   | 220 - 240 V AC                       |
| UGR                   | No                                   |
| Outdoor Use           | lf                                   |
| Recommended Use       | Garden                               |
|                       |                                      |