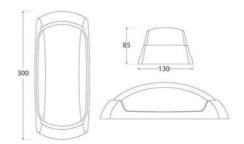

## **Product data**

| Сар                   | E27                                  |
|-----------------------|--------------------------------------|
| Certs                 | CE, ROHS                             |
| Dimensions (mm) LxWxH | 300x130x85                           |
| Dimmable              | No                                   |
| Frequency (Hz)        | 50 - 60                              |
| Frequency of Use      | Intensive                            |
| Guarantee             | According to legal warranty: 3 years |
| IP                    | IP66                                 |
| Material              | Resin                                |
| Material diffuser     | PMMA                                 |
| Weight (g)            | 500                                  |
| Temperature range     | -20°F ~ +40°F                        |
| Sensor                | Yes                                  |
| Nominal Voltage (V)   | 220 - 240 V AC                       |
| UGR                   | No                                   |
| Outdoor Use           | lf                                   |
| Recommended Use       | Garden                               |
|                       |                                      |