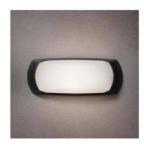

## Wall light with sensor FUMAGALLI FRANCY Opal E27

## Ref. 2A1.000.000.AYES7

Outdoor wall lamp with motion sensor Fumagalli Francy. With opal diffuser and front light emission. Elegant Italian design, made of black resin. No visible screws. Can be installed horizontally and vertically. \*\*BULB NOT INCLUDED\*\*. E27. Does not include bulb. Max. Power 12W 100-240V/AC Opal Diffuser