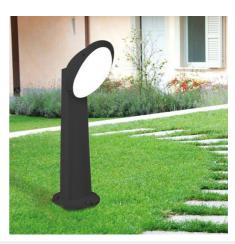

## FUMAGALLI GABRI GABRI REMI/LUCIA road bollard

Outdoor light pole Fumagalli GABRI REMI/LUCIA available in black or gray, with a 35° tilt focused towards the ground. Its resin material is impact-resistant and completely resistant to oxidation, corrosion, and UV rays, so it requires no maintenance. Electrical insulation class II, protection rating IP66. LED bulb not included\* ✓ E27 ✓ 325x300x1000mm ✓ IP66