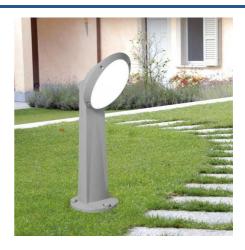

## FUMAGALLI GABRI GABRI REMI/LUCIA road bollard

Outdoor light pole Fumagalli GABRI REMI/LUCIA available in black or gray, with a 35° tilt focused towards the ground. Its resin material is impact-resistant and completely resistant to oxidation, corrosion, and UV rays, so it requires no maintenance. Electrical insulation class II, protection rating IP66. LED bulb not included\* ✓ E27 ✓ 325x300x1000mm ✓ IP66