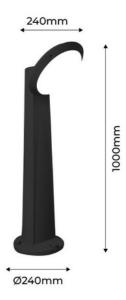

## FUMAGALLI GABRI GABRI REMI/LUCIA road bollard

Outdoor light pole Fumagalli GABRI REMI/LUCIA available in black or gray, with a 35° tilt focused towards the ground. Its resin material is impact-resistant and completely resistant to oxidation, corrosion, and UV rays, so it requires no maintenance. Electrical insulation class II, protection rating IP66. LED bulb not included\* ✓ E27 ✓ 325x300x1000mm ✓ IP66