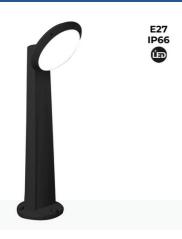

## FUMAGALLI GABRI GABRI REMI/LUCIA road bollard

Outdoor light pole Fumagalli GABRI REMI/LUCIA available in black or gray, with a 35° tilt focused towards the ground. Its resin material is impact-resistant and completely resistant to oxidation, corrosion, and UV rays, so it requires no maintenance. Electrical insulation class II, protection rating IP66. LED bulb not included\* ✓ E27 ✓ 325x300x1000mm ✓ IP66