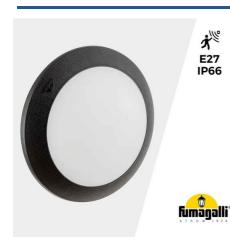

## Wall or ceiling light with sensor FUMAGALLI BERTA E27

LED Ceiling Light with motion sensor for installation on walls or ceilings. No visible screws. Can be placed outdoors due to its IP66 protection. Compact model with a minimalist design. With E27 socket, bulb not included. Diameter of 275mm. \* Bulb not included \* E27 Ø275x80mm IP66