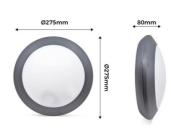

## Wall or ceiling light with sensor FUMAGALLI BERTA E27

LED Ceiling Light with motion sensor for installation on walls or ceilings. No visible screws. Can be placed outdoors due to its IP66 protection. Compact model with a minimalist design. With E27 socket, bulb not included. Diameter of 275mm. \* Bulb not included \* E27 Ø275x80mm IP66

## **Product data**

| Case color            | White (use), Black (use)             |
|-----------------------|--------------------------------------|
| Сар                   | E27                                  |
| Certs                 | CE, ROHS                             |
| Dimensions (mm) LxWxH | 275x275x80                           |
| Form                  | Circular                             |
| Frequency of Use      | Intensive                            |
| Guarantee             | According to legal warranty: 3 years |
| IP                    | IP66                                 |
| Material              | Resin                                |
| Material diffuser     | PMMA                                 |
| Temperature range     | -20°F ~ +40°F                        |
| Sensor                | Yes                                  |
| Nominal Voltage (V)   | 220 - 240 V AC                       |
| Outdoor Use           | lf                                   |
| Recommended Use       | Garden                               |