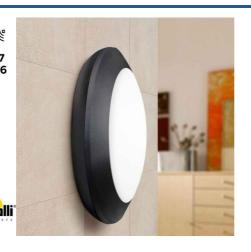

## Wall or ceiling light with sensor FUMAGALLI BERTA E27

LED Ceiling Light with motion sensor for installation on walls or ceilings. No visible screws. Can be placed outdoors due to its IP66 protection. Compact model with a minimalist design. With E27 socket, bulb not included. Diameter of 275mm. \* Bulb not included \* E27 Ø275x80mm IP66