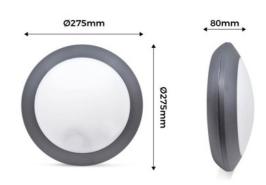

## Wall or ceiling light with sensor FUMAGALLI BERTA E27

LED Ceiling Light with motion sensor for installation on walls or ceilings. No visible screws. Can be placed outdoors due to its IP66 protection. Compact model with a minimalist design. With E27 socket, bulb not included. Diameter of 275mm. \* Bulb not included \* E27 Ø275x80mm IP66

## **Product data**

| Case color            | White (use), Black (use)             |
|-----------------------|--------------------------------------|
| Сар                   | E27                                  |
| Certs                 | CE, ROHS                             |
| Dimensions (mm) LxWxH | 275x275x80                           |
| Form                  | Circular                             |
| Frequency of Use      | Intensive                            |
| Guarantee             | According to legal warranty: 3 years |
| IP                    | IP66                                 |
| Material              | Resin                                |
| Material diffuser     | PMMA                                 |
| Temperature range     | -20°F ~ +40°F                        |
| Sensor                | Yes                                  |
| Nominal Voltage (V)   | 220 - 240 V AC                       |
| Outdoor Use           | lf                                   |
| Recommended Use       | Garden                               |