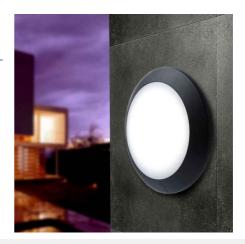

## Wall or ceiling light with sensor FUMAGALLI BERTA E27

LED Ceiling Light with motion sensor for installation on walls or ceilings. No visible screws. Can be placed outdoors due to its IP66 protection. Compact model with a minimalist design. With E27 socket, bulb not included. Diameter of 275mm. \* Bulb not included \* E27 Ø275x80mm IP66