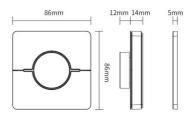

## **Product data**

| Housing color     | White (use), Black (use) |
|-------------------|--------------------------|
| High              | 26mm                     |
| Width             | 86mm                     |
| Certs             | CE, ROHS                 |
| Connectivity      | RF                       |
| Color control     | ССТ                      |
| Control distance  | 30 minutes               |
| Guarantee         | 5 years                  |
| IP                | IP20                     |
| Long              | 86mm                     |
| Material          | Polycarbonate            |
| Temperature range | -10~40°F                 |
| Battery type      | 3V (AAA * 2PCS)          |
| Outdoor Use       | No                       |