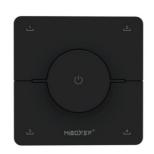

## RF Wheel Control Panel - CCT - 4 scenes - Mi Light - 2.4GHz

RF CCT rotary control panel for 4 zones, from Mi Light. Allows you to adjust the brightness and color temperature of smart lights. With predefined scenes. Compatible with 2.4GHz Mi Boxer/Mi Light series and magnetic mounting. Available in black and white.

## **Product variants**

Reference Attributes

KO Housing color: White (use)

KOB Housing color: Black (use)