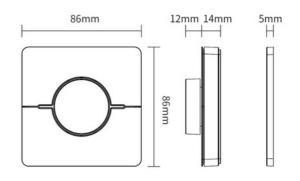

## **Product data**

| Housing color     | White (use), Black (use) |
|-------------------|--------------------------|
| High              | 26mm                     |
| Width             | 86mm                     |
| Certs             | CE, ROHS                 |
| Connectivity      | RF                       |
| Color control     | ССТ                      |
| Control distance  | 30 minutes               |
| Guarantee         | 5 years                  |
| IP                | IP20                     |
| Long              | 86mm                     |
| Material          | Polycarbonate            |
| Temperature range | -10~40°F                 |
| Battery type      | 3V (AAA * 2PCS)          |
| Outdoor Use       | No                       |