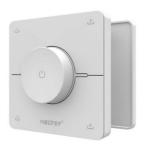

## RF Wheel Control Panel - CCT - 4 scenes - Mi Light - 2.4GHz

RF CCT rotary control panel for 4 zones, from Mi Light. Allows you to adjust the brightness and color temperature of smart lights. With predefined scenes. Compatible with 2.4GHz Mi Boxer/Mi Light series and magnetic mounting. Available in black and white.

## **Product variants**

Reference Attributes

KO Housing color: White (use)

KOB Housing color: Black (use)