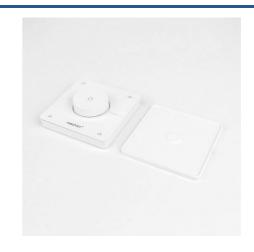

## RF Wheel Control Panel - CCT - 4 scenes - Mi Light - 2.4GHz

RF CCT rotary control panel for 4 zones, from Mi Light. Allows you to adjust the brightness and color temperature of smart lights. With predefined scenes. Compatible with 2.4GHz Mi Boxer/Mi Light series and magnetic mounting. Available in black and white.