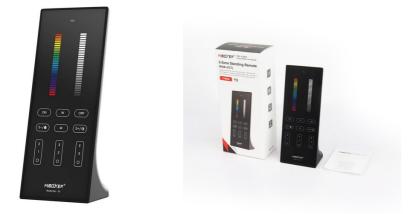

## Ref. Y3

Vertical RGB + CCT 3-zone remote control from Mi Light. Allows you to easily and intuitively adjust the color, color temperature, and brightness of your smart lights. Compatible with Mi Boxer/Mi Light products. Range up to 30 meters and non-slip design.