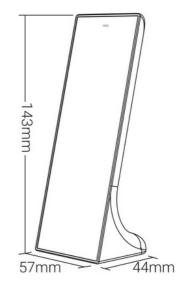

## Product data

| Housing color    | Black (use)            |
|------------------|------------------------|
| High             | 143 mm                 |
| Width            | 44mm                   |
| Certs            | CE, ROHS               |
| Connectivity     | RF                     |
| Color control    | RGB, CCT               |
| Control distance | 30 minutes             |
| Guarantee        | 5 years                |
| IP               | IP20                   |
| Long             | 57mm                   |
| Material         | Polycarbonate, Crystal |
| Battery type     | 3V (AAA * 2PCS)        |
| Outdoor Use      | No                     |