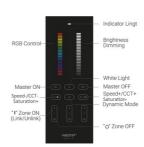

## Vertical Remote Control - RGB + CCT - 3 Zones -RF 2.4Ghz - Mi Light

## Ref. Y3

Vertical RGB + CCT 3-zone remote control from Mi Light. Allows you to easily and intuitively adjust the color, color temperature, and brightness of your smart lights. Compatible with Mi Boxer/Mi Light products. Range up to 30 meters and non-slip design.



**Button Instruction** 

## Product data

| Housing color    | Black (use)            |
|------------------|------------------------|
| High             | 143 mm                 |
| Width            | 44mm                   |
| Certs            | CE, ROHS               |
| Connectivity     | RF                     |
| Color control    | RGB, CCT               |
| Control distance | 30 minutes             |
| Guarantee        | 5 years                |
| IP               | IP20                   |
| Long             | 57mm                   |
| Material         | Polycarbonate, Crystal |
| Battery type     | 3V (AAA * 2PCS)        |
| Outdoor Use      | No                     |





## **Product variants**

Reference

Attributes



Y3

Housing color: Black (use)