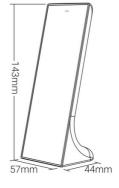

## Product data

| Housing color    | Black (use)            |
|------------------|------------------------|
| High             | 143 mm                 |
| Width            | 44mm                   |
| Certs            | CE, ROHS               |
| Connectivity     | RF                     |
| Color control    | RGB, CCT               |
| Control distance | 30 minutes             |
| Guarantee        | 5 years                |
| IP               | IP20                   |
| Long             | 57mm                   |
| Material         | Polycarbonate, Crystal |
| Battery type     | 3V (AAA * 2PCS)        |
| Outdoor Use      | No                     |