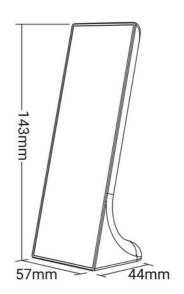

## **Product data**

| Housing color    | Black (use)            |
|------------------|------------------------|
| High             | 143 mm                 |
| Width            | 44mm                   |
| Certs            | CE, ROHS               |
| Connectivity     | RF                     |
| Color control    | Monochrome, CCT        |
| Control distance | 30 minutes             |
| Guarantee        | 5 years                |
| IP               | IP20                   |
| Long             | 57mm                   |
| Material         | Polycarbonate, Crystal |
| Battery type     | 3V (AAA * 2PCS)        |
| Outdoor Use      | No                     |