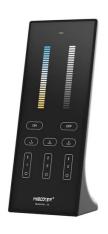

## Ref. Y2

Vertical remote control CCT for 3 zones of Mi Light. It allows you to easily and intuitively adjust the brightness and color temperature of your smart lights. Compatible with Mi Boxer/Mi Light products. Range up to 30 meters and non-slip design.