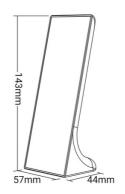

## **Product data**

| Housing color    | Black (use)            |
|------------------|------------------------|
| High             | 143 mm                 |
| Width            | 44mm                   |
| Certs            | CE, ROHS               |
| Connectivity     | RF                     |
| Color control    | Monochrome, CCT        |
| Control distance | 30 minutes             |
| Guarantee        | 5 years                |
| IP               | IP20                   |
| Long             | 57mm                   |
| Material         | Polycarbonate, Crystal |
| Battery type     | 3V (AAA * 2PCS)        |
| Outdoor Use      | No                     |