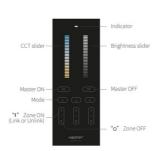

## Ref. Y2

Vertical remote control CCT for 3 zones of Mi Light. It allows you to easily and intuitively adjust the brightness and color temperature of your smart lights. Compatible with Mi Boxer/Mi Light products. Range up to 30 meters and non-slip design.