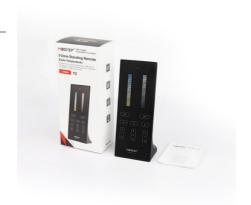

## Vertical Remote Control - CCT - 3 Zones - RF 2.4Ghz - Mi Light

## Ref. Y2

Vertical remote control CCT for 3 zones of Mi Light. It allows you to easily and intuitively adjust the brightness and color temperature of your smart lights. Compatible with Mi Boxer/Mi Light products. Range up to 30 meters and non-slip design.