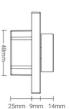

## **Product data**

| Housing color       | White (use), Black (use)         |
|---------------------|----------------------------------|
| High                | 45mm                             |
| Width               | 86mm                             |
| Certs               | CE, ROHS                         |
| Connectivity        | RF                               |
| Color control       | ССТ                              |
| Dimmable            | Yes                              |
| Control distance    | 30 minutes                       |
| Guarantee           | 5 years                          |
| IP                  | IP20                             |
| Long                | 86mm                             |
| Material            | Aluminum, Polycarbonate, Crystal |
| Assembly            | Surface                          |
| Temperature range   | -10~40°F                         |
| Nominal Voltage (V) | 12-48VDC                         |
| Outdoor Use         | No                               |