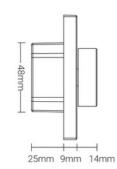

## **Product data**

| Housing color       | White (use), Black (use)         |
|---------------------|----------------------------------|
| High                | 45mm                             |
| Width               | 86mm                             |
| Certs               | CE, ROHS                         |
| Connectivity        | RF                               |
| Color control       | ССТ                              |
| Dimmable            | Yes                              |
| Control distance    | 30 minutes                       |
| Guarantee           | 5 years                          |
| IP                  | IP20                             |
| Long                | 86mm                             |
| Material            | Aluminum, Polycarbonate, Crystal |
| Assembly            | Surface                          |
| Temperature range   | -10~40°F                         |
| Nominal Voltage (V) | 12-48VDC                         |
| Outdoor Use         | No                               |