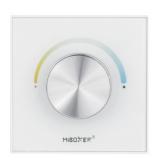

## RF Wheel Control Panel - CCT - Mi Light - 2.4GHz

Mi Light RF CCT rotary control panel to adjust brightness and color temperature of smart lights. Compatible with "Tuya app" (adding gateway controller) and up to 12 remote controls. Available in black and white.