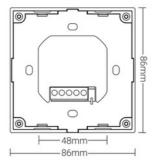

## **Product data**

| Housing color       | White (use), Black (use)         |
|---------------------|----------------------------------|
| High                | 45mm                             |
| Width               | 86mm                             |
| Certs               | CE, ROHS                         |
| Connectivity        | RF                               |
| Color control       | ССТ                              |
| Dimmable            | Yes                              |
| Control distance    | 30 minutes                       |
| Guarantee           | 5 years                          |
| IP                  | IP20                             |
| Long                | 86mm                             |
| Material            | Aluminum, Polycarbonate, Crystal |
| Assembly            | Surface                          |
| Temperature range   | -10~40°F                         |
| Nominal Voltage (V) | 12-48VDC                         |
| Outdoor Use         | No                               |