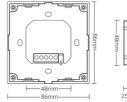

## **Product data**

| Housing color       | White (use), Black (use)         |
|---------------------|----------------------------------|
| High                | 45mm                             |
| Width               | 86mm                             |
| Certs               | CE, ROHS                         |
| Connectivity        | RF                               |
| Color control       | ССТ                              |
| Dimmable            | Yes                              |
| Control distance    | 30 minutes                       |
| Guarantee           | 5 years                          |
| IP                  | IP20                             |
| Long                | 86mm                             |
| Material            | Aluminum, Polycarbonate, Crystal |
| Assembly            | Surface                          |
| Temperature range   | -10~40°F                         |
| Nominal Voltage (V) | 12-48VDC                         |
| Outdoor Use         | No                               |