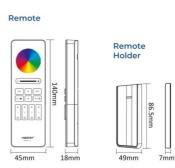

### **Product data**

| Housing color    | Black (use)     |
|------------------|-----------------|
| High             | 140mm           |
| Width            | 49mm            |
| Certs            | CE, ROHS        |
| Connectivity     | RF              |
| Color control    | RGB+CCT         |
| Control distance | 30 minutes      |
| Guarantee        | 5 years         |
| IP               | IP20            |
| Long             | 45mm            |
| Material         | Polycarbonate   |
| Battery type     | 3V (AAA * 2PCS) |
| Outdoor Use      | No              |