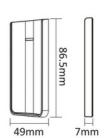

### **Product data**

| Housing color    | Black (use)     |
|------------------|-----------------|
| High             | 140mm           |
| Width            | 49mm            |
| Certs            | CE, ROHS        |
| Connectivity     | RF              |
| Color control    | RGB+CCT         |
| Control distance | 30 minutes      |
| Guarantee        | 5 years         |
| IP               | IP20            |
| Long             | 45mm            |
| Material         | Polycarbonate   |
| Battery type     | 3V (AAA * 2PCS) |
| Outdoor Use      | No              |