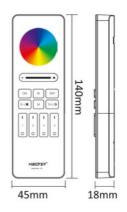

### **Product data**

| Housing color    | Black (use)     |
|------------------|-----------------|
| High             | 140mm           |
| Width            | 49mm            |
| Certs            | CE, ROHS        |
| Connectivity     | RF              |
| Color control    | RGB+CCT         |
| Control distance | 30 minutes      |
| Guarantee        | 5 years         |
| IP               | IP20            |
| Long             | 45mm            |
| Material         | Polycarbonate   |
| Battery type     | 3V (AAA * 2PCS) |
| Outdoor Use      | No              |

#### Remote