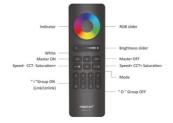

### Ref. C5

 $RGB+CCT\ Remote\ Control\ for\ 4\ Zones\ of\ My\ Boxer, with\ a\ minimalist\ design\ and\ magnetic\ base.\ With\ 16\ million\ colors\ to\ choose\ from,\ it\ allows\ you\ to\ adjust\ the\ color,\ brightness,\ saturation,\ and\ color\ temperature\ of\ your\ smart\ lights.\ Compatible\ with\ Mi\ Boxer/Mi\ Light\ products.\ Range\ up\ to\ 30\ meters.$ 