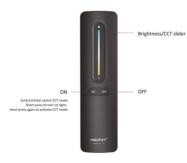

### Ref. C3

 $1\hbox{-}zone\ CCT\ remote\ control\ for\ Mi\ Light, with\ a\ minimal ist\ design\ and\ magnetic\ base.\ Allows\ you\ to\ easily\ and\ intuitively\ adjust\ the\ brightness\ and\ color\ temperature\ of\ your\ smart\ lights.\ Compatible\ with\ Mi\ Boxer/Mi\ Light\ products.\ Range\ up\ to\ 30\ meters.$ 