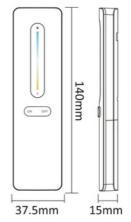

### Ref. C3

 $1\hbox{-}zone\ CCT\ remote\ control\ for\ Mi\ Light, with\ a\ minimal ist\ design\ and\ magnetic\ base.\ Allows\ you\ to\ easily\ and\ intuitively\ adjust\ the\ brightness\ and\ color\ temperature\ of\ your\ smart\ lights.\ Compatible\ with\ Mi\ Boxer/Mi\ Light\ products.\ Range\ up\ to\ 30\ meters.$ 

### **Product data**

| Housing color    | Black (use)     |
|------------------|-----------------|
| High             | 140mm           |
| Width            | 15mm            |
| Certs            | CE, ROHS        |
| Connectivity     | RF              |
| Color control    | ССТ             |
| Control distance | 30 minutes      |
| Guarantee        | 5 years         |
| IP               | IP20            |
| Long             | 37.5mm          |
| Material         | Polycarbonate   |
| Battery type     | 3V (AAA * 2PCS) |
| Outdoor Use      | No              |