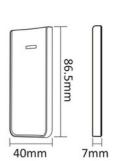

Allows\ you\ to\ easily\ and\ intuitively\ adjust\ the\ brightness\ and\ color\ temperature\ of\ your\ smart\ lights.\ Compatible\ with\ Mi\ Boxer/Mi\ Light\ products.\ Range\ up\ to\ 30\ meters.$ 



### **Product data**

| Housing color    | Black (use)     |
|------------------|-----------------|
| High             | 140mm           |
| Width            | 15mm            |
| Certs            | CE, ROHS        |
| Connectivity     | RF              |
| Color control    | ССТ             |
| Control distance | 30 minutes      |
| Guarantee        | 5 years         |
| IP               | IP20            |
| Long             | 37.5mm          |
| Material         | Polycarbonate   |
| Battery type     | 3V (AAA * 2PCS) |
| Outdoor Use      | No              |

#### Remote



Remote Holder





## **Product variants**

C3

Reference Attributes



Housing color: Black (use)