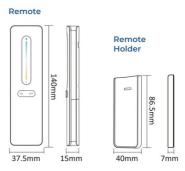

### **Product data**

| Housing color    | Black (use)     |
|------------------|-----------------|
| High             | 140mm           |
| Width            | 15mm            |
| Certs            | CE, ROHS        |
| Connectivity     | RF              |
| Color control    | ССТ             |
| Control distance | 30 minutes      |
| Guarantee        | 5 years         |
| IP               | IP20            |
| Long             | 37.5mm          |
| Material         | Polycarbonate   |
| Battery type     | 3V (AAA * 2PCS) |
| Outdoor Use      | No              |

#### Remote

Remote Holder