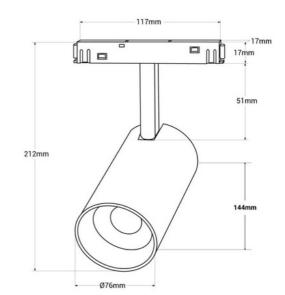

## **Product data**

| Housing color           | White (use), Black (use)                             |
|-------------------------|------------------------------------------------------|
| Opening angle (°)       | 36                                                   |
| Certs                   | CE, ROHS                                             |
| Energy efficiency class | F                                                    |
| CRI                     | 90-95                                                |
| Dimensions (mm) LxWxH   | 212x Ø76                                             |
| Control distance        | 30 minutes                                           |
| Efficiency (Lm/w)       | 75                                                   |
| Guarantee               | According to legal warranty: 3 years                 |
| IP                      | IP20                                                 |
| Kelvin (K)              | 4000, 6500, 2700                                     |
| Lumens (Lm)             | 1800                                                 |
| Orientable              | Yes                                                  |
| Power (W)               | 25                                                   |
| Temperature range       | -10~40°F                                             |
| Nominal Voltage (V)     | 48V                                                  |
| Track Type              | Magnetic                                             |
| Key                     | RGB+CCT                                              |
| Outdoor Use             | No                                                   |
| Recommended Use         | Hotels, Kitchens, Commerce, Restaurants, Living room |