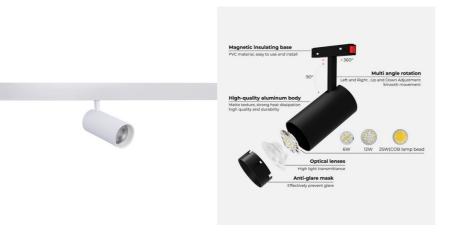

## RGB + CCT magnetic track LED spotlight - 48V - 25W - Mi Light - White

The 25W LED Spotlight for Magnetic Track is a state-of-the-art lighting fixture with a modern design, fully directionable. It easily installs by pressing the base onto the rail, no tools needed. Offers multiple color options thanks to its RGB system and CCT system that allows you to adjust the white temperature, from warm white to cool white. The control of color, hue, brightness, and saturation is done via the compatible "Mi Light" remote. It operates at 48V, making it safe for children and pets.

## **Product data**

| Housing color           | White (use), Black (use)                             |
|-------------------------|------------------------------------------------------|
| Opening angle (°)       | 36                                                   |
| Certs                   | CE, ROHS                                             |
| Energy efficiency class | F                                                    |
| CRI                     | 90-95                                                |
| Dimensions (mm) LxWxH   | 212x Ø76                                             |
| Control distance        | 30 minutes                                           |
| Efficiency (Lm/w)       | 75                                                   |
| Guarantee               | According to legal warranty: 3 years                 |
| IP                      | IP20                                                 |
| Kelvin (K)              | 4000, 6500, 2700                                     |
| Lumens (Lm)             | 1800                                                 |
| Orientable              | Yes                                                  |
| Power (W)               | 25                                                   |
| Temperature range       | -10~40°F                                             |
| Nominal Voltage (V)     | 48V                                                  |
| Track Type              | Magnetic                                             |
| Key                     | RGB+CCT                                              |
| Outdoor Use             | No                                                   |
| Recommended Use         | Hotels, Kitchens, Commerce, Restaurants, Living room |