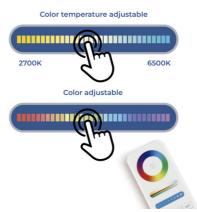

## RGB + CCT magnetic track LED spotlight - 48V - 25W - Mi Light - White

The 25W LED Spotlight for Magnetic Track is a state-of-the-art lighting fixture with a modern design, fully directionable. It easily installs by pressing the base onto the rail, no tools needed. Offers multiple color options thanks to its RGB system and CCT system that allows you to adjust the white temperature, from warm white to cool white. The control of color, hue, brightness, and saturation is done via the compatible "Mi Light" remote. It operates at 48V, making it safe for children and pets.

## **Product data**

| Housing color           | White (use), Black (use)                             |
|-------------------------|------------------------------------------------------|
| Opening angle (°)       | 36                                                   |
| Certs                   | CE, ROHS                                             |
| Energy efficiency class | F                                                    |
| CRI                     | 90-95                                                |
| Dimensions (mm) LxWxH   | 212x Ø76                                             |
| Control distance        | 30 minutes                                           |
| Efficiency (Lm/w)       | 75                                                   |
| Guarantee               | According to legal warranty: 3 years                 |
| IP                      | IP20                                                 |
| Kelvin (K)              | 4000, 6500, 2700                                     |
| Lumens (Lm)             | 1800                                                 |
| Orientable              | Yes                                                  |
| Power (W)               | 25                                                   |
| Temperature range       | -10~40°F                                             |
| Nominal Voltage (V)     | 48V                                                  |
| Track Type              | Magnetic                                             |
| Key                     | RGB+CCT                                              |
| Outdoor Use             | No                                                   |
| Recommended Use         | Hotels, Kitchens, Commerce, Restaurants, Living room |