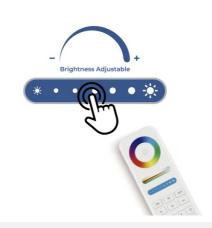

## RGB + CCT magnetic track LED spotlight - 48V - 25W - Mi Light - White

The 25W LED Spotlight for Magnetic Track is a state-of-the-art lighting fixture with a modern design, fully directionable. It easily installs by pressing the base onto the rail, no tools needed. Offers multiple color options thanks to its RGB system and CCT system that allows you to adjust the white temperature, from warm white to cool white. The control of color, hue, brightness, and saturation is done via the compatible "Mi Light" remote. It operates at 48V, making it safe for children and pets.