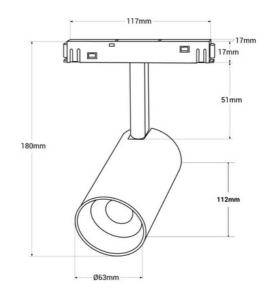

## **Product data**

| Housing color           | White (use), Black (use)                |
|-------------------------|-----------------------------------------|
| Opening angle (°)       | 60                                      |
| Certs                   | CE, ROHS                                |
| Energy efficiency class | F                                       |
| CRI                     | 80-85                                   |
| Dimensions (mm) LxWxH   | 180 x Ø63                               |
| Control distance        | 30 minutes                              |
| Efficiency (Lm/w)       | 82                                      |
| Guarantee               | According to legal warranty: 3 years    |
| IP                      | IP20                                    |
| Kelvin (K)              | 4000, 6500, 2700                        |
| Lumens (Lm)             | 1000                                    |
| Orientable              | Yes                                     |
| Power (W)               | 12                                      |
| Temperature range       | -10~40°F                                |
| Nominal Voltage (V)     | 48V                                     |
| Track Type              | Magnetic                                |
| Key                     | RGB+CCT                                 |
| Outdoor Use             | No                                      |
| Recommended Use         | Hotels, Kitchens, Commerce, Living room |