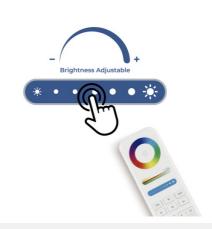

## RGB + CCT magnetic track LED spotlight - 48V - 12W - Mi Light - White

The 12W LED Spotlight for magnetic rail is a state-of-the-art luminaire with a modern design, fully adjustable. It installs easily by pressing the base onto the rail, without the need for tools. Offers multiple color options thanks to its RGB system and CCT system that allows adjusting the white temperature, from warm white to cool white. The control of color, hue, brightness, and saturation is done using the compatible "Mi Light" remote. It operates at 48V, being safe for children and pets.