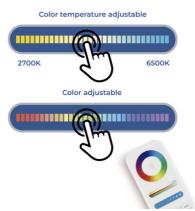

## RGB + CCT magnetic track LED spotlight - 48V - 12W - Mi Light - White

The 12W LED Spotlight for magnetic rail is a state-of-the-art luminaire with a modern design, fully adjustable. It installs easily by pressing the base onto the rail, without the need for tools. Offers multiple color options thanks to its RGB system and CCT system that allows adjusting the white temperature, from warm white to cool white. The control of color, hue, brightness, and saturation is done using the compatible "Mi Light" remote. It operates at 48V, being safe for children and pets.