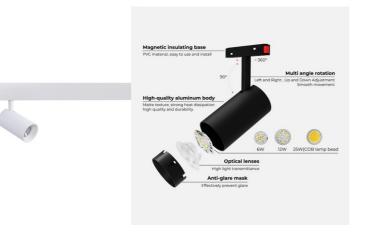

## RGB + CCT magnetic track LED spotlight - 48V - 12W - Mi Light - White

The 12W LED Spotlight for magnetic rail is a state-of-the-art luminaire with a modern design, fully adjustable. It installs easily by pressing the base onto the rail, without the need for tools. Offers multiple color options thanks to its RGB system and CCT system that allows adjusting the white temperature, from warm white to cool white. The control of color, hue, brightness, and saturation is done using the compatible "Mi Light" remote. It operates at 48V, being safe for children and pets.

## **Product data**

| Housing color           | White (use), Black (use)                |
|-------------------------|-----------------------------------------|
| Opening angle (°)       | 60                                      |
| Certs                   | CE, ROHS                                |
| Energy efficiency class | F                                       |
| CRI                     | 80-85                                   |
| Dimensions (mm) LxWxH   | 180 x Ø63                               |
| Control distance        | 30 minutes                              |
| Efficiency (Lm/w)       | 82                                      |
| Guarantee               | According to legal warranty: 3 years    |
| IP                      | IP20                                    |
| Kelvin (K)              | 4000, 6500, 2700                        |
| Lumens (Lm)             | 1000                                    |
| Orientable              | Yes                                     |
| Power (W)               | 12                                      |
| Temperature range       | -10~40°F                                |
| Nominal Voltage (V)     | 48V                                     |
| Track Type              | Magnetic                                |
| Key                     | RGB+CCT                                 |
| Outdoor Use             | No                                      |
| Recommended Use         | Hotels, Kitchens, Commerce, Living room |