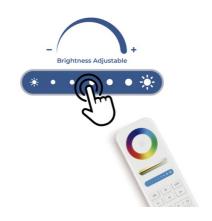

## RGB + CCT magnetic track LED spotlight - 48V - 6W - Mi Light - White

The 6W LED Spot Light for Magnetic Track is a state-of-the-art fixture with a modern design, fully adjustable. It is easily installed by pressing the base onto the rail, without the need for tools. It offers multiple color options thanks to its RGB system and CCT system which allows adjusting the white temperature, from warm white to cool white. The control of color, hue, brightness, and saturation is done via the compatible "Mi Light" remote. It operates at 48V, making it safe for children and pets.