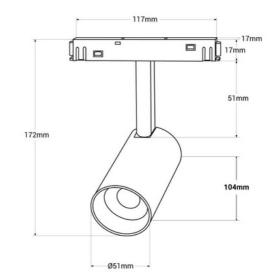

## **Product data**

| Housing color           | White (use), Black (use)                |
|-------------------------|-----------------------------------------|
| Opening angle (°)       | 30                                      |
| Certs                   | CE, ROHS                                |
| Energy efficiency class | F, E                                    |
| CRI                     | 80-85                                   |
| Dimensions (mm) LxWxH   | 172ר51                                  |
| Control distance        | 30 minutes                              |
| Efficiency (Lm/w)       | 72                                      |
| Guarantee               | According to legal warranty: 3 years    |
| IP                      | IP20                                    |
| Kelvin (K)              | 4000, 6500, 2700                        |
| Lumens (Lm)             | 420                                     |
| Orientable              | Yes                                     |
| Power (W)               | 6                                       |
| Temperature range       | -10~40°F                                |
| Nominal Voltage (V)     | 48V                                     |
| Track Type              | Magnetic                                |
| Key                     | RGB+CCT                                 |
| Outdoor Use             | No                                      |
| Recommended Use         | Hotels, Kitchens, Commerce, Living room |