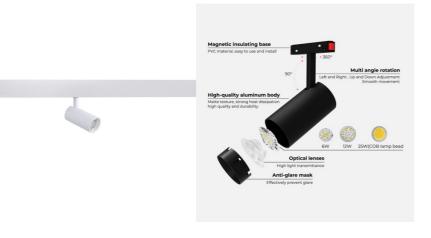

## RGB + CCT magnetic track LED spotlight - 48V - 6W - Mi Light - White

The 6W LED Spot Light for Magnetic Track is a state-of-the-art fixture with a modern design, fully adjustable. It is easily installed by pressing the base onto the rail, without the need for tools. It offers multiple color options thanks to its RGB system and CCT system which allows adjusting the white temperature, from warm white to cool white. The control of color, hue, brightness, and saturation is done via the compatible "Mi Light" remote. It operates at 48V, making it safe for children and pets.

## **Product data**

| Housing color           | White (use), Black (use)                |
|-------------------------|-----------------------------------------|
| Opening angle (°)       | 30                                      |
| Certs                   | CE, ROHS                                |
| Energy efficiency class | F, E                                    |
| CRI                     | 80-85                                   |
| Dimensions (mm) LxWxH   | 172ר51                                  |
| Control distance        | 30 minutes                              |
| Efficiency (Lm/w)       | 72                                      |
| Guarantee               | According to legal warranty: 3 years    |
| IP                      | IP20                                    |
| Kelvin (K)              | 4000, 6500, 2700                        |
| Lumens (Lm)             | 420                                     |
| Orientable              | Yes                                     |
| Power (W)               | 6                                       |
| Temperature range       | -10~40°F                                |
| Nominal Voltage (V)     | 48V                                     |
| Track Type              | Magnetic                                |
| Key                     | RGB+CCT                                 |
| Outdoor Use             | No                                      |
| Recommended Use         | Hotels, Kitchens, Commerce, Living room |