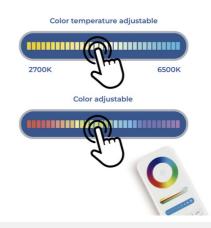

## RGB + CCT magnetic track LED spotlight - 48V - 6W - Mi Light - White

The 6W LED Spot Light for Magnetic Track is a state-of-the-art fixture with a modern design, fully adjustable. It is easily installed by pressing the base onto the rail, without the need for tools. It offers multiple color options thanks to its RGB system and CCT system which allows adjusting the white temperature, from warm white to cool white. The control of color, hue, brightness, and saturation is done via the compatible "Mi Light" remote. It operates at 48V, making it safe for children and pets.

## **Product data**

| Housing color           | White (use), Black (use)                |
|-------------------------|-----------------------------------------|
| Opening angle (°)       | 30                                      |
| Certs                   | CE, ROHS                                |
| Energy efficiency class | F, E                                    |
| CRI                     | 80-85                                   |
| Dimensions (mm) LxWxH   | 172ר51                                  |
| Control distance        | 30 minutes                              |
| Efficiency (Lm/w)       | 72                                      |
| Guarantee               | According to legal warranty: 3 years    |
| IP                      | IP20                                    |
| Kelvin (K)              | 4000, 6500, 2700                        |
| Lumens (Lm)             | 420                                     |
| Orientable              | Yes                                     |
| Power (W)               | 6                                       |
| Temperature range       | -10~40°F                                |
| Nominal Voltage (V)     | 48V                                     |
| Track Type              | Magnetic                                |
| Key                     | RGB+CCT                                 |
| Outdoor Use             | No                                      |
| Recommended Use         | Hotels, Kitchens, Commerce, Living room |