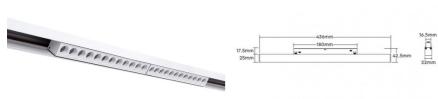

## Product data

| Housing color           | White (use), Black (use)                |
|-------------------------|-----------------------------------------|
| Opening angle (°)       | 24                                      |
| Certs                   | CE, ROHS                                |
| Energy efficiency class | F                                       |
| Connectivity            | Radiofrequency                          |
| CRI                     | 80-85                                   |
| Dimensions (mm) LxWxH   | 436X42.5X22, 436 x 42.5 x 22            |
| Control distance        | 25m                                     |
| Efficiency (Lm/w)       | 75                                      |
| Guarantee               | According to legal warranty: 3 years    |
| IP                      | IP20                                    |
| Kelvin (K)              | 4000, 6500, 2700                        |
| Lumens (Lm)             | 1530                                    |
| Orientable              | Yes                                     |
| Power (W)               | 20                                      |
| Temperature range       | -10~40°F                                |
| Nominal Voltage (V)     | 48V                                     |
| Track Type              | Magnetic                                |
| Кеу                     | ССТ                                     |
| UGR                     | UGR18                                   |
| Outdoor Use             | No                                      |
| Recommended Use         | Hotels, Kitchens, Commerce, Living room |