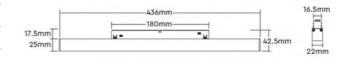

## Product data

| Housing color           | White (use), Black (use)                |
|-------------------------|-----------------------------------------|
| Opening angle (°)       | 24                                      |
| Certs                   | CE, ROHS                                |
| Energy efficiency class | F                                       |
| Connectivity            | Radiofrequency                          |
| CRI                     | 80-85                                   |
| Dimensions (mm) LxWxH   | 436X42.5X22, 436 x 42.5 x 22            |
| Control distance        | 25m                                     |
| Efficiency (Lm/w)       | 75                                      |
| Guarantee               | According to legal warranty: 3 years    |
| IP                      | IP20                                    |
| Kelvin (K)              | 4000, 6500, 2700                        |
| Lumens (Lm)             | 1530                                    |
| Orientable              | Yes                                     |
| Power (W)               | 20                                      |
| Temperature range       | -10~40°F                                |
| Nominal Voltage (V)     | 48V                                     |
| Track Type              | Magnetic                                |
| Кеу                     | ССТ                                     |
| UGR                     | UGR18                                   |
| Outdoor Use             | No                                      |
| Recommended Use         | Hotels, Kitchens, Commerce, Living room |