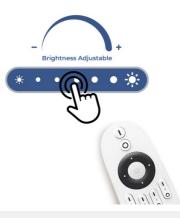

## Magnetic linear track light - CCT - 20W - UGR18 - Mi Light - White

Linear spotlight for 20W magnetic track, with a modern design and great versatility. It installs easily by pressing the base onto the rail, without the need for tools. Thanks to its CCT system that allows for color temperature adjustment, from warm white to cool white. The brightness and hue control is done through a compatible "Mi Light" remote (Ref.: FUT006 and FUT007) Its low glare rating (UGR18) ensures high visual comfort for users. It operates at 48V, making it safe for children and pets.