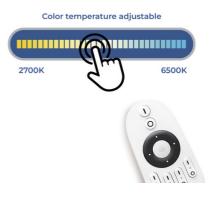

## Magnetic linear track light - CCT - 20W - UGR18 - Mi Light - White

Linear spotlight for 20W magnetic track, with a modern design and great versatility. It installs easily by pressing the base onto the rail, without the need for tools. Thanks to its CCT system that allows for color temperature adjustment, from warm white to cool white. The brightness and hue control is done through a compatible "Mi Light" remote (Ref.: FUT006 and FUT007) Its low glare rating (UGR18) ensures high visual comfort for users. It operates at 48V, making it safe for children and pets.