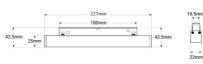

## **Product data**

| Housing color           | White (use), Black (use)             |
|-------------------------|--------------------------------------|
| Opening angle (°)       | 24                                   |
| Certs                   | CE, ROHS                             |
| Energy efficiency class | F                                    |
| Connectivity            | Radiofrequency                       |
| CRI                     | 80-85                                |
| Dimensions (mm) LxWxH   | 221 x 42.5 x 22                      |
| Control distance        | 25m                                  |
| Efficiency (Lm/w)       | 65                                   |
| Guarantee               | According to legal warranty: 3 years |
| IP                      | IP20                                 |
| Kelvin (K)              | 4000, 6500, 2700                     |
| Lumens (Lm)             | 440                                  |
| Orientable              | No                                   |
| Power (W)               | 6                                    |
| Temperature range       | -10~40°F                             |
| Nominal Voltage (V)     | 48V                                  |
| Track Type              | Magnetic                             |
| Key                     | RGB+CCT                              |
| UGR                     | UGR18                                |
| Outdoor Use             | No                                   |