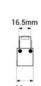

## **Product data**

| Housing color           | White (use), Black (use)             |
|-------------------------|--------------------------------------|
| Opening angle (°)       | 24                                   |
| Certs                   | CE, ROHS                             |
| Energy efficiency class | F                                    |
| Connectivity            | Radiofrequency                       |
| CRI                     | 80-85                                |
| Dimensions (mm) LxWxH   | 221 x 42.5 x 22                      |
| Control distance        | 25m                                  |
| Efficiency (Lm/w)       | 65                                   |
| Guarantee               | According to legal warranty: 3 years |
| IP                      | IP20                                 |
| Kelvin (K)              | 4000, 6500, 2700                     |
| Lumens (Lm)             | 440                                  |
| Orientable              | No                                   |
| Power (W)               | 6                                    |
| Temperature range       | -10~40°F                             |
| Nominal Voltage (V)     | 48V                                  |
| Track Type              | Magnetic                             |
| Key                     | RGB+CCT                              |
| UGR                     | UGR18                                |
| Outdoor Use             | No                                   |