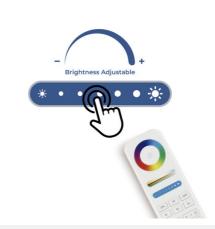

## Magnetic linear track light - RGB + CCT - 6W - UGR18 - Mi Light - White

Linear spotlight for magnetic track with a power of 6W, featuring a modern design and great versatility. It installs easily by pressing the base onto the rail, without the need for tools. It offers multiple color options thanks to its RGB system and CCT system that allows adjusting the white temperature, from warm white to cool white. The control of color, hue, brightness, and saturation is done via the compatible "Mi Light" remote. Its low glare rating (UGR18) ensures high visual comfort for users. It operates at 48V, making it safe for children and pets.