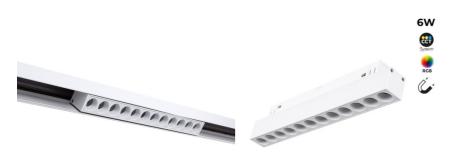

## Magnetic linear track light - RGB + CCT - 6W - UGR18 - Mi Light - White

Linear spotlight for magnetic track with a power of 6W, featuring a modern design and great versatility. It installs easily by pressing the base onto the rail, without the need for tools. It offers multiple color options thanks to its RGB system and CCT system that allows adjusting the white temperature, from warm white to cool white. The control of color, hue, brightness, and saturation is done via the compatible "Mi Light" remote. Its low glare rating (UGR18) ensures high visual comfort for users. It operates at 48V, making it safe for children and pets.

## **Product data**

| Housing color           | White (use), Black (use)             |
|-------------------------|--------------------------------------|
| Opening angle (°)       | 24                                   |
| Certs                   | CE, ROHS                             |
| Energy efficiency class | F                                    |
| Connectivity            | Radiofrequency                       |
| CRI                     | 80-85                                |
| Dimensions (mm) LxWxH   | 221 x 42.5 x 22                      |
| Control distance        | 25m                                  |
| Efficiency (Lm/w)       | 65                                   |
| Guarantee               | According to legal warranty: 3 years |
| IP                      | IP20                                 |
| Kelvin (K)              | 4000, 6500, 2700                     |
| Lumens (Lm)             | 440                                  |
| Orientable              | No                                   |
| Power (W)               | 6                                    |
| Temperature range       | -10~40°F                             |
| Nominal Voltage (V)     | 48V                                  |
| Track Type              | Magnetic                             |
| Key                     | RGB+CCT                              |
| UGR                     | UGR18                                |
| Outdoor Use             | No                                   |