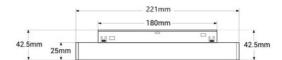

## **Product data**

| Housing color           | White (use), Black (use)             |
|-------------------------|--------------------------------------|
| Opening angle (°)       | 24                                   |
| Certs                   | CE, ROHS                             |
| Energy efficiency class | F                                    |
| Connectivity            | Radiofrequency                       |
| CRI                     | 80-85                                |
| Dimensions (mm) LxWxH   | 221 x 42.5 x 22                      |
| Control distance        | 25m                                  |
| Efficiency (Lm/w)       | 65                                   |
| Guarantee               | According to legal warranty: 3 years |
| IP                      | IP20                                 |
| Kelvin (K)              | 4000, 6500, 2700                     |
| Lumens (Lm)             | 440                                  |
| Orientable              | No                                   |
| Power (W)               | 6                                    |
| Temperature range       | -10~40°F                             |
| Nominal Voltage (V)     | 48V                                  |
| Track Type              | Magnetic                             |
| Key                     | RGB+CCT                              |
| UGR                     | UGR18                                |
| Outdoor Use             | No                                   |