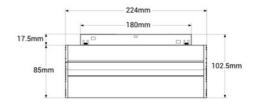

## Adjustable linear track light - RGB + CCT - 6W - UGR18 - Mi Light - White

Linear spotlight for adjustable magnetic track with 6W power, featuring a modern design and great versatility. It is easily installed by pressing the base onto the rail, no tools required. It offers multiple color options thanks to its RGB system and CCT system that allows adjusting the white temperature, from warm white to cool white. The control of color, hue, brightness, and saturation is done via the compatible "Mi Light" remote. Its low glare index (UGR18) ensures high visual comfort for users. It operates at 48V, making it safe for children and pets.

## **Product data**

| Case color              | White (use), Black (use)                |
|-------------------------|-----------------------------------------|
| Opening angle (°)       | 24                                      |
| Certs                   | CE, ROHS                                |
| Energy efficiency class | F                                       |
| Connectivity            | Radiofrequency                          |
| CRI                     | 80-85                                   |
| Control distance        | 25m                                     |
| Efficiency (Lm/w)       | 65                                      |
| Guarantee               | According to legal warranty: 3 years    |
| IP                      | IP20                                    |
| Kelvin (K)              | 4000, 6500, 2700                        |
| Lumens (Lm)             | 440                                     |
| Orientable              | Yes                                     |
| Power (W)               | 6                                       |
| Temperature range       | -10~40°F                                |
| Nominal Voltage (V)     | 48V                                     |
| Track Type              | Magnetic                                |
| Key                     | RGB+CCT                                 |
| UGR                     | UGR18                                   |
| Outdoor Use             | No                                      |
| Recommended Use         | Hotels, Kitchens, Commerce, Living room |