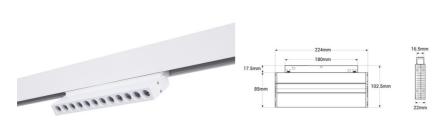

## Adjustable linear track light - RGB + CCT - 6W - UGR18 - Mi Light - White

Linear spotlight for adjustable magnetic track with 6W power, featuring a modern design and great versatility. It is easily installed by pressing the base onto the rail, no tools required. It offers multiple color options thanks to its RGB system and CCT system that allows adjusting the white temperature, from warm white to cool white. The control of color, hue, brightness, and saturation is done via the compatible "Mi Light" remote. Its low glare index (UGR18) ensures high visual comfort for users. It operates at 48V, making it safe for children and pets.

## **Product data**

| Case color              | White (use), Black (use)                |
|-------------------------|-----------------------------------------|
| Opening angle (°)       | 24                                      |
| Certs                   | CE, ROHS                                |
| Energy efficiency class | F                                       |
| Connectivity            | Radiofrequency                          |
| CRI                     | 80-85                                   |
| Control distance        | 25m                                     |
| Efficiency (Lm/w)       | 65                                      |
| Guarantee               | According to legal warranty: 3 years    |
| IP                      | IP20                                    |
| Kelvin (K)              | 4000, 6500, 2700                        |
| Lumens (Lm)             | 440                                     |
| Orientable              | Yes                                     |
| Power (W)               | 6                                       |
| Temperature range       | -10~40°F                                |
| Nominal Voltage (V)     | 48V                                     |
| Track Type              | Magnetic                                |
| Key                     | RGB+CCT                                 |
| UGR                     | UGR18                                   |
| Outdoor Use             | No                                      |
| Recommended Use         | Hotels, Kitchens, Commerce, Living room |