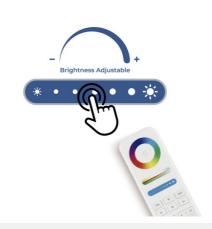

## Adjustable linear track light - RGB + CCT - 6W - UGR18 - Mi Light - White

Linear spotlight for adjustable magnetic track with 6W power, featuring a modern design and great versatility. It is easily installed by pressing the base onto the rail, no tools required. It offers multiple color options thanks to its RGB system and CCT system that allows adjusting the white temperature, from warm white to cool white. The control of color, hue, brightness, and saturation is done via the compatible "Mi Light" remote. Its low glare index (UGR18) ensures high visual comfort for users. It operates at 48V, making it safe for children and pets.

## **Product data**

| Case color              | White (use), Black (use)                |
|-------------------------|-----------------------------------------|
| Opening angle (°)       | 24                                      |
| Certs                   | CE, ROHS                                |
| Energy efficiency class | F                                       |
| Connectivity            | Radiofrequency                          |
| CRI                     | 80-85                                   |
| Control distance        | 25m                                     |
| Efficiency (Lm/w)       | 65                                      |
| Guarantee               | According to legal warranty: 3 years    |
| IP                      | IP20                                    |
| Kelvin (K)              | 4000, 6500, 2700                        |
| Lumens (Lm)             | 440                                     |
| Orientable              | Yes                                     |
| Power (W)               | 6                                       |
| Temperature range       | -10~40°F                                |
| Nominal Voltage (V)     | 48V                                     |
| Track Type              | Magnetic                                |
| Key                     | RGB+CCT                                 |
| UGR                     | UGR18                                   |
| Outdoor Use             | No                                      |
| Recommended Use         | Hotels, Kitchens, Commerce, Living room |