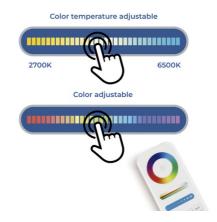

## Adjustable linear track light - RGB + CCT - 6W - UGR18 - Mi Light - White

Linear spotlight for adjustable magnetic track with 6W power, featuring a modern design and great versatility. It is easily installed by pressing the base onto the rail, no tools required. It offers multiple color options thanks to its RGB system and CCT system that allows adjusting the white temperature, from warm white to cool white. The control of color, hue, brightness, and saturation is done via the compatible "Mi Light" remote. Its low glare index (UGR18) ensures high visual comfort for users. It operates at 48V, making it safe for children and pets.

## **Product data**

| Case color              | White (use), Black (use)                |
|-------------------------|-----------------------------------------|
| Opening angle (°)       | 24                                      |
| Certs                   | CE, ROHS                                |
| Energy efficiency class | F                                       |
| Connectivity            | Radiofrequency                          |
| CRI                     | 80-85                                   |
| Control distance        | 25m                                     |
| Efficiency (Lm/w)       | 65                                      |
| Guarantee               | According to legal warranty: 3 years    |
| IP                      | IP20                                    |
| Kelvin (K)              | 4000, 6500, 2700                        |
| Lumens (Lm)             | 440                                     |
| Orientable              | Yes                                     |
| Power (W)               | 6                                       |
| Temperature range       | -10~40°F                                |
| Nominal Voltage (V)     | 48V                                     |
| Track Type              | Magnetic                                |
| Key                     | RGB+CCT                                 |
| UGR                     | UGR18                                   |
| Outdoor Use             | No                                      |
| Recommended Use         | Hotels, Kitchens, Commerce, Living room |