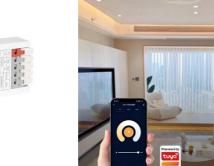

## Ref. E2-WR

This 2-in-1 controller from Mi Boxer allows for easy management of monochrome and dual white (CCT) LED strips. Compatible with remote controls from the Mi Light/Mi Boxer RF 2.4 GHz series. It can also be controlled via WiFi using the TUYA app or voice devices such as Alexa and Google. Ideal for custom lighting projects, its advanced technology ensures efficient and interference-free control.