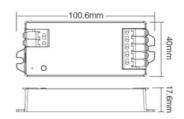

## **Product data**

| High                  | 17.6 mm         |
|-----------------------|-----------------|
| Width                 | 40mm            |
| Certs                 | CE, ROHS        |
| Connectivity          | Wifi, RF        |
| Color control         | Monochrome, CCT |
| Control distance      | 30 minutes      |
| Maximum intensity (A) | 12              |
| Long                  | 100.6mm         |
| Temperature range     | -10~40°F        |
| Nominal Voltage (V)   | 12-24V DC       |