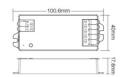

## **Product data**

| High                | 17.6 mm            |
|---------------------|--------------------|
| Width               | 40mm               |
| Certs               | CE, ROHS           |
| Connectivity        | RF                 |
| Color control       | RGB, RGBW, RGB+CCT |
| Guarantee           | 5 years            |
| IP                  | IP20               |
| Long                | 100.6mm            |
| Temperature range   | -10~40°F           |
| Nominal Voltage (V) | 12-24V DC          |
| Outdoor Use         | No                 |