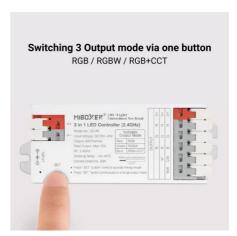

## Ref. E3-RF

This 3-in-1 controller allows for easy management of RGB, RGBW, and RGB+ CCT LED strips. Ideal for custom lighting projects, its advanced technology ensures efficient and interference-free control. Offers precise adjustment of color, brightness, and color temperature, in addition to being compatible with remote controls from the Mi Light/Mi Boxer RF 2.4 GHz series.