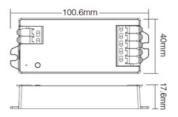

## **Product data**

| High                | 17.6 mm            |
|---------------------|--------------------|
| Width               | 40mm               |
| Certs               | CE, ROHS           |
| Connectivity        | RF                 |
| Color control       | RGB, RGBW, RGB+CCT |
| Guarantee           | 5 years            |
| IP                  | IP20               |
| Long                | 100.6mm            |
| Temperature range   | -10~40°F           |
| Nominal Voltage (V) | 12-24V DC          |
| Outdoor Use         | No                 |