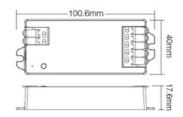

## **Product data**

| High                  | 17.6 mm                              |
|-----------------------|--------------------------------------|
| Width                 | 40mm                                 |
| Certs                 | CE, ROHS                             |
| Connectivity          | RF                                   |
| Color control         | Monochrome, CCT                      |
| Control distance      | 30 minutes                           |
| Guarantee             | According to legal warranty: 3 years |
| Maximum intensity (A) | 12                                   |
| Long                  | 100.6mm                              |
| Temperature range     | -10~40°F                             |
| Nominal Voltage (V)   | 12-24V DC                            |