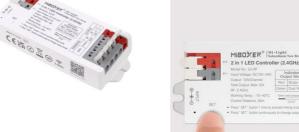

Effortless connection, saving you time and effort



## LED Strip Controller 2 in 1- Monochrome - CCT -12/24V DC - 2.4GHz - MiBoxer - E2-RF

## Ref. E2-RF

This 2-in-1 controller allows for easy management of monochrome and dual white (CCT) LED strips. Ideal for custom lighting projects, its advanced technology ensures efficient, interference-free control. Offers precise adjustment of color, brightness, and color temperature. It is also compatible with remote controls from the Mi Light/Mi Boxer RF 2.4 GHz series.

Switching 2 Output mode via one button Single color / Dual white



## **Product data**

| High                  | 17.6 mm                              |
|-----------------------|--------------------------------------|
| Width                 | 40mm                                 |
| Certs                 | CE, ROHS