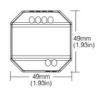

## **Product data**

| High                | 25mm          |
|---------------------|---------------|
| Width               | 49mm          |
| Certs               | CE            |
| Connectivity        | Wifi, RF      |
| Control distance    | 30 minutes    |
| Frequency (Hz)      | 50 - 60       |
| Guarantee           | 5 years       |
| IP                  | IP20          |
| Long                | 49mm          |
| Power (W)           | 150, 300      |
| Temperature range   | -10~40°F      |
| Control system      | TRIAC, PUSH   |
| Nominal Voltage (V) | 100 - 240V AC |
| Outdoor Use         | No            |