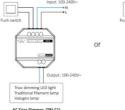

## Ref. TRI-C1WR

WiFi TRIAC Dimmer +2.4GHz + PUSH for incandescent, halogen, and dimmable LED lamps. Compatible with the "Tuya Smart" app and third-party voice control such as Alexa and Google Assistant.