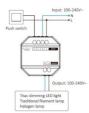

## Ref. TRI-C1WR

WiFi TRIAC Dimmer +2.4GHz + PUSH for incandescent, halogen, and dimmable LED lamps. Compatible with the "Tuya Smart" app and third-party voice control such as Alexa and Google Assistant.