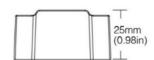

## **Product data**

| High                | 25mm          |
|---------------------|---------------|
| Width               | 49mm          |
| Certs               | CE            |
| Connectivity        | Wifi, RF      |
| Control distance    | 30 minutes    |
| Frequency (Hz)      | 50 - 60       |
| Guarantee           | 5 years       |
| IP                  | IP20          |
| Long                | 49mm          |
| Power (W)           | 150, 300      |
| Temperature range   | -10~40°F      |
| Control system      | TRIAC, PUSH   |
| Nominal Voltage (V) | 100 - 240V AC |
| Outdoor Use         | No            |