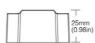

## **Product data**

| High                | 25mm          |
|---------------------|---------------|
| Width               | 49mm          |
| Certs               | CE            |
| Connectivity        | Wifi, RF      |
| Control distance    | 30 minutes    |
| Frequency (Hz)      | 50 - 60       |
| Guarantee           | 5 years       |
| IP                  | IP20          |
| Long                | 49mm          |
| Power (W)           | 150, 300      |
| Temperature range   | -10~40°F      |
| Control system      | TRIAC, PUSH   |
| Nominal Voltage (V) | 100 - 240V AC |
| Outdoor Use         | No            |