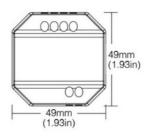

## **Product data**

| High                | 25mm          |
|---------------------|---------------|
| Width               | 49mm          |
| Certs               | CE            |
| Connectivity        | Wifi, RF      |
| Control distance    | 30 minutes    |
| Frequency (Hz)      | 50 - 60       |
| Guarantee           | 5 years       |
| IP                  | IP20          |
| Long                | 49mm          |
| Power (W)           | 150, 300      |
| Temperature range   | -10~40°F      |
| Control system      | TRIAC, PUSH   |
| Nominal Voltage (V) | 100 - 240V AC |
| Outdoor Use         | No            |