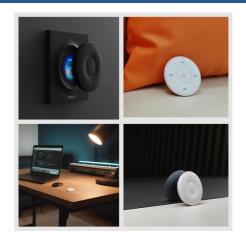

## Mini RF Controller - Single Color + CCT - Magnetic Base - Mi Light - Black

The mini RF control panel offers a simple and intuitive control for Miboxer/Milight 2.4G monochrome and CCT LED fixtures. Small and easy to use, with a practical magnetic installation on a bracket that attaches to the wall. Allows for a precise adjustment of brightness and color temperature. Available in white color.