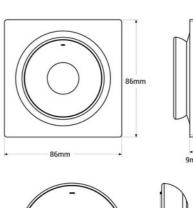

## **Product data**

| Housing color         | White (use), Black (use)             |
|-----------------------|--------------------------------------|
| Certs                 | CE, ROHS                             |
| Connectivity          | RF                                   |
| Color control         | Monochrome, CCT                      |
| Dimensions (mm) LxWxH | 86 x 86 x 9                          |
| Dimmable              | Yes                                  |
| Control distance      | 30 minutes                           |
| Guarantee             | According to legal warranty: 3 years |
| IP                    | IP20                                 |
| Material              | Polycarbonate, Crystal               |
| Assembly              | Surface                              |
| Temperature range     | -10~40°F                             |
| Nominal Voltage (V)   | 100-240V                             |
| Outdoor Use           | No                                   |