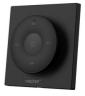

## Mini RF Controller - Single Color + CCT - Magnetic Base - Mi Light - Black

The mini RF control panel offers a simple and intuitive control for Miboxer/Milight 2.4G monochrome and CCT LED fixtures. Small and easy to use, with a practical magnetic installation on a bracket that attaches to the wall. Allows for a precise adjustment of brightness and color temperature. Available in white color.

## **Product data**

| Housing color         | White (use), Black (use)             |
|-----------------------|--------------------------------------|
| Certs                 | CE, ROHS                             |
| Connectivity          | RF                                   |
| Color control         | Monochrome, CCT                      |
| Dimensions (mm) LxWxH | 86 x 86 x 9                          |
| Dimmable              | Yes                                  |
| Control distance      | 30 minutes                           |
| Guarantee             | According to legal warranty: 3 years |
| IP                    | IP20                                 |
| Material              | Polycarbonate, Crystal               |
| Assembly              | Surface                              |
| Temperature range     | -10~40°F                             |
| Nominal Voltage (V)   | 100-240V                             |
| Outdoor Use           | No                                   |