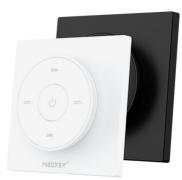

## Mini RF Controller - Single Color + CCT - Magnetic Base - Mi Light - Black

The mini RF control panel offers a simple and intuitive control for Miboxer/Milight 2.4G monochrome and CCT LED fixtures. Small and easy to use, with a practical magnetic installation on a bracket that attaches to the wall. Allows for a precise adjustment of brightness and color temperature. Available in white color.

## **Product variants**

Reference Attributes

K2 Housing color: White (use)

K2B Housing color: Black (use)