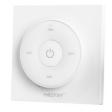

## Mini RF Controller - Single Color + CCT - Magnetic Base - Mi Light - Black

The mini RF control panel offers a simple and intuitive control for Miboxer/Milight 2.4G monochrome and CCT LED fixtures. Small and easy to use, with a practical magnetic installation on a bracket that attaches to the wall. Allows for a precise adjustment of brightness and color temperature. Available in white color.

## **Product variants**

Reference Attributes

K2 Housing color: White (use)

K2B Housing color: Black (use)