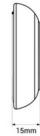

## **Product data**

| Housing color         | White (use), Black (use)             |
|-----------------------|--------------------------------------|
| Certs                 | CE, ROHS                             |
| Connectivity          | RF                                   |
| Color control         | Monochrome, CCT                      |
| Dimensions (mm) LxWxH | 86 x 86 x 9                          |
| Dimmable              | Yes                                  |
| Control distance      | 30 minutes                           |
| Guarantee             | According to legal warranty: 3 years |
| IP                    | IP20                                 |
| Material              | Polycarbonate, Crystal               |
| Assembly              | Surface                              |
| Temperature range     | -10~40°F                             |
| Nominal Voltage (V)   | 100-240V                             |
| Outdoor Use           | No                                   |