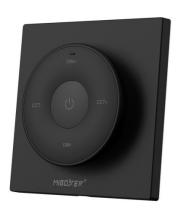

## Mini RF Controller - Single Color + CCT - Magnetic Base - Mi Light - Black

The mini RF control panel offers a simple and intuitive control for Miboxer/Milight 2.4G monochrome and CCT LED fixtures. Small and easy to use, with a practical magnetic installation on a bracket that attaches to the wall. Allows for a precise adjustment of brightness and color temperature. Available in white color.