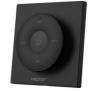

## Mini RF Controller - Single Color + CCT - Magnetic Base - Mi Light - Black

The mini RF control panel offers a simple and intuitive control for Miboxer/Milight 2.4G monochrome and CCT LED fixtures. Small and easy to use, with a practical magnetic installation on a bracket that attaches to the wall. Allows for a precise adjustment of brightness and color temperature. Available in white color.

## **Product data**

| Housing color         | White (use), Black (use)             |
|-----------------------|--------------------------------------|
| Certs                 | CE, ROHS                             |
| Connectivity          | RF                                   |
| Color control         | Monochrome, CCT                      |
| Dimensions (mm) LxWxH | 86 x 86 x 9                          |
| Dimmable              | Yes                                  |
| Control distance      | 30 minutes                           |
| Guarantee             | According to legal warranty: 3 years |
| IP                    | IP20                                 |
| Material              | Polycarbonate, Crystal               |
| Assembly              | Surface                              |
| Temperature range     | -10~40°F                             |
| Nominal Voltage (V)   | 100-240V                             |
| Outdoor Use           | No                                   |