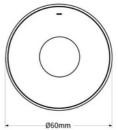

## **Product data**

| Housing color         | White (use), Black (use)             |
|-----------------------|--------------------------------------|
| Certs                 | CE, ROHS                             |
| Connectivity          | RF                                   |
| Color control         | Monochrome, CCT                      |
| Dimensions (mm) LxWxH | 86 x 86 x 9                          |
| Dimmable              | Yes                                  |
| Control distance      | 30 minutes                           |
| Guarantee             | According to legal warranty: 3 years |
| IP                    | IP20                                 |
| Material              | Polycarbonate, Crystal               |
| Assembly              | Surface                              |
| Temperature range     | -10~40°F                             |
| Nominal Voltage (V)   | 100-240V                             |
| Outdoor Use           | No                                   |