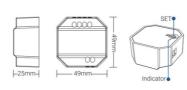

### **Product data**

| High                  | 25mm          |
|-----------------------|---------------|
| Width                 | 49mm          |
| Certs                 | CE, ROHS      |
| Connectivity          | Wifi, RF      |
| Control distance      | 30 minutes    |
| Guarantee             | 5 years       |
| Maximum intensity (A) | 10            |
| IP                    | IP20          |
| Long                  | 49mm          |
| Temperature range     | -10~40°F      |
| Nominal Voltage (V)   | 100 - 240V AC |
| Outdoor Use           | No            |