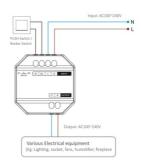

#### **Connection Diagram**

#### Ref. WL-SW1

Smart WiFi Switch + 2.4GHz designed to modernize your home. Compatible with the "Tuya Smart" app and third-party voice control like Alexa and Google Assistant. Compatible with various electrical devices (lights, fans, heating, etc.), it supports multiple timer functions.