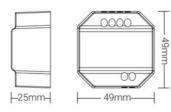

### **Product data**

| High                  | 25mm          |
|-----------------------|---------------|
| Width                 | 49mm          |
| Certs                 | CE, ROHS      |
| Connectivity          | Wifi, RF      |
| Control distance      | 30 minutes    |
| Guarantee             | 5 years       |
| Maximum intensity (A) | 10            |
| IP                    | IP20          |
| Long                  | 49mm          |
| Temperature range     | -10~40°F      |
| Nominal Voltage (V)   | 100 - 240V AC |
| Outdoor Use           | No            |