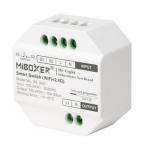

# Smart switch - WiFi + 2.4GHz - Mi Boxer - WL-SW1

#### Ref. WL-SW1

Smart WiFi Switch + 2.4GHz designed to modernize your home. Compatible with the "Tuya Smart" app and third-party voice control like Alexa and Google Assistant. Compatible with various electrical devices (lights, fans, heating, etc.), it supports multiple timer functions.