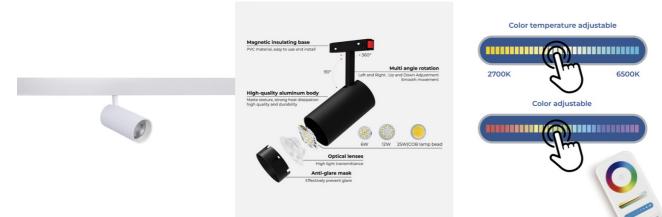

## RGB + CCT magnetic track LED spotlight - 48V - 25W - Mi Light - White

The 25W LED Spotlight for Magnetic Track is a state-of-the-art lighting fixture with a modern design, fully directionable. It easily installs by pressing the base onto the rail, no tools needed. Offers multiple color options thanks to its RGB system and CCT system that allows you to adjust the white temperature, from warm white to cool white. The control of color, hue, brightness, and saturation is done via the compatible "Mi Light" remote. It operates at 48V, making it safe for children and pets.

## **Product data**

| Housing color           | White (use), Black (use)                             |
|-------------------------|------------------------------------------------------|
| Opening angle (°)       | 36                                                   |
| Certs                   | CE, ROHS                                             |
| Energy efficiency class | F                                                    |
| CRI                     | 90-95                                                |
| Dimensions (mm) LxWxH   | 212x Ø76                                             |
| Control distance        | 30 minutes                                           |
| Efficiency (Lm/w)       | 75                                                   |
| Guarantee               | According to legal warranty: 3 years                 |
| IP                      | IP20                                                 |
| Kelvin (K)              | 4000, 6500, 2700                                     |
| Lumens (Lm)             | 1800                                                 |
| Orientable              | Yes                                                  |
| Power (W)               | 25                                                   |
| Temperature range       | -10~40°F                                             |
| Nominal Voltage (V)     | 48V                                                  |
| Track Type              | Magnetic                                             |
| Кеу                     | RGB+CCT                                              |
| Outdoor Use             | No                                                   |
| Recommended Use         | Hotels, Kitchens, Commerce, Restaurants, Living room |