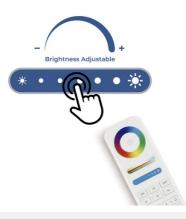

## RGB + CCT magnetic track LED spotlight - 48V - 25W - Mi Light - White

The 25W LED Spotlight for Magnetic Track is a state-of-the-art lighting fixture with a modern design, fully directionable. It easily installs by pressing the base onto the rail, no tools needed. Offers multiple color options thanks to its RGB system and CCT system that allows you to adjust the white temperature, from warm white to cool white. The control of color, hue, brightness, and saturation is done via the compatible "Mi Light" remote. It operates at 48V, making it safe for children and pets.