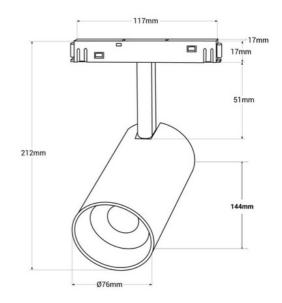

## **Product data**

| Housing color           | White (use), Black (use)                             |
|-------------------------|------------------------------------------------------|
| Opening angle (°)       | 36                                                   |
| Certs                   | CE, ROHS                                             |
| Energy efficiency class | F                                                    |
| CRI                     | 90-95                                                |
| Dimensions (mm) LxWxH   | 212x Ø76                                             |
| Control distance        | 30 minutes                                           |
| Efficiency (Lm/w)       | 75                                                   |
| Guarantee               | According to legal warranty: 3 years                 |
| IP                      | IP20                                                 |
| Kelvin (K)              | 4000, 6500, 2700                                     |
| Lumens (Lm)             | 1800                                                 |
| Orientable              | Yes                                                  |
| Power (W)               | 25                                                   |
| Temperature range       | -10~40°F                                             |
| Nominal Voltage (V)     | 48V                                                  |
| Track Type              | Magnetic                                             |
| Кеу                     | RGB+CCT                                              |
| Outdoor Use             | No                                                   |
| Recommended Use         | Hotels, Kitchens, Commerce, Restaurants, Living room |