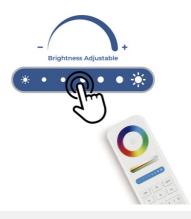

## RGB + CCT magnetic track LED spotlight - 48V -12W - Mi Light - White

The 12W LED Spotlight for magnetic rail is a state-of-the-art luminaire with a modern design, fully adjustable. It installs easily by pressing the base onto the rail, without the need for tools. Offers multiple color options thanks to its RGB system and CCT system that allows adjusting the white temperature, from warm white to cool white. The control of color, hue, brightness, and saturation is done using the compatible "Mi Light" remote. It operates at 48V, being safe for children and pets.