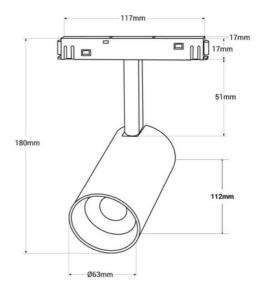

## **Product data**

| Housing color           | White (use), Black (use)                |
|-------------------------|-----------------------------------------|
| Opening angle (°)       | 60                                      |
| Certs                   | CE, ROHS                                |
| Energy efficiency class | F                                       |
| CRI                     | 80-85                                   |
| Dimensions (mm) LxWxH   | 180 x Ø63                               |
| Control distance        | 30 minutes                              |
| Efficiency (Lm/w)       | 82                                      |
| Guarantee               | According to legal warranty: 3 years    |
| IP                      | IP20                                    |
| Kelvin (K)              | 4000, 6500, 2700                        |
| Lumens (Lm)             | 1000                                    |
| Orientable              | Yes                                     |
| Power (W)               | 12                                      |
| Temperature range       | -10~40°F                                |
| Nominal Voltage (V)     | 48V                                     |
| Track Type              | Magnetic                                |
| Кеу                     | RGB+CCT                                 |
| Outdoor Use             | No                                      |
| Recommended Use         | Hotels, Kitchens, Commerce, Living room |