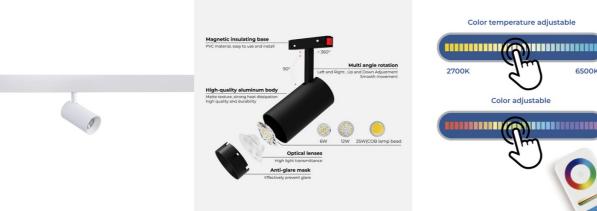

## RGB + CCT magnetic track LED spotlight - 48V -12W - Mi Light - White

The 12W LED Spotlight for magnetic rail is a state-of-the-art luminaire with a modern design, fully adjustable. It installs easily by pressing the base onto the rail, without the need for tools. Offers multiple color options thanks to its RGB system and CCT system that allows adjusting the white temperature, from warm white to cool white. The control of color, hue, brightness, and saturation is done using the compatible "Mi Light" remote. It operates at 48V, being safe for children and pets.

## **Product data**

| Housing color           | White (use), Black (use)                |
|-------------------------|-----------------------------------------|
| Opening angle (°)       | 60                                      |
| Certs                   | CE, ROHS                                |
| Energy efficiency class | F                                       |
| CRI                     | 80-85                                   |
| Dimensions (mm) LxWxH   | 180 x Ø63                               |
| Control distance        | 30 minutes                              |
| Efficiency (Lm/w)       | 82                                      |
| Guarantee               | According to legal warranty: 3 years    |
| IP                      | IP20                                    |
| Kelvin (K)              | 4000, 6500, 2700                        |
| Lumens (Lm)             | 1000                                    |
| Orientable              | Yes                                     |
| Power (W)               | 12                                      |
| Temperature range       | -10~40°F                                |
| Nominal Voltage (V)     | 48V                                     |
| Track Type              | Magnetic                                |
| Кеу                     | RGB+CCT                                 |
| Outdoor Use             | No                                      |
| Recommended Use         | Hotels, Kitchens, Commerce, Living room |