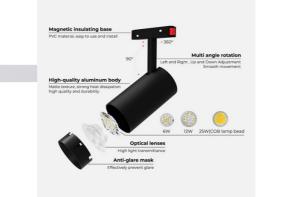

## RGB + CCT magnetic track LED spotlight - 48V -6W - Mi Light - White

The 6W LED Spot Light for Magnetic Track is a state-of-the-art fixture with a modern design, fully adjustable. It is easily installed by pressing the base onto the rail, without the need for tools. It offers multiple color options thanks to its RGB system and CCT system which allows adjusting the white temperature, from warm white to cool white. The control of color, hue, brightness, and saturation is done via the compatible "Mi Light" remote. It operates at 48V, making it safe for children and pets.

## Product data

| Housing color           | White (use), Black (use)                |
|-------------------------|-----------------------------------------|
| Opening angle (°)       | 30                                      |
| Certs                   | CE, ROHS                                |
| Energy efficiency class | F, E                                    |
| CRI                     | 80-85                                   |
| Dimensions (mm) LxWxH   | 172 x Ø51                               |
| Control distance        | 30 minutes                              |
| Efficiency (Lm/w)       | 72                                      |
| Guarantee               | According to legal warranty: 3 years    |
| IP                      | IP20                                    |
| Kelvin (K)              | 4000, 6500, 2700                        |
| Lumens (Lm)             | 420                                     |
| Orientable              | Yes                                     |
| Power (W)               | 6                                       |
| Temperature range       | -10~40°F                                |
| Nominal Voltage (V)     | 48V                                     |
| Track Type              | Magnetic                                |
| Кеу                     | RGB+CCT                                 |
| Outdoor Use             | No                                      |
| Recommended Use         | Hotels, Kitchens, Commerce, Living room |