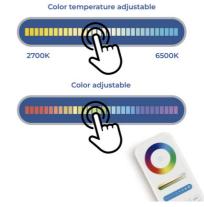

## RGB + CCT magnetic track LED spotlight - 48V -6W - Mi Light - White

The 6W LED Spot Light for Magnetic Track is a state-of-the-art fixture with a modern design, fully adjustable. It is easily installed by pressing the base onto the rail, without the need for tools. It offers multiple color options thanks to its RGB system and CCT system which allows adjusting the white temperature, from warm white to cool white. The control of color, hue, brightness, and saturation is done via the compatible "Mi Light" remote. It operates at 48V, making it safe for children and pets.

## Product data

| Housing color           | White (use), Black (use)                |
|-------------------------|-----------------------------------------|
| Opening angle (°)       | 30                                      |
| Certs                   | CE, ROHS                                |
| Energy efficiency class | F, E                                    |
| CRI                     | 80-85                                   |
| Dimensions (mm) LxWxH   | 172 x Ø51                               |
| Control distance        | 30 minutes                              |
| Efficiency (Lm/w)       | 72                                      |
| Guarantee               | According to legal warranty: 3 years    |
| IP                      | IP20                                    |
| Kelvin (K)              | 4000, 6500, 2700                        |
| Lumens (Lm)             | 420                                     |
| Orientable              | Yes                                     |
| Power (W)               | 6                                       |
| Temperature range       | -10~40°F                                |
| Nominal Voltage (V)     | 48V                                     |
| Track Type              | Magnetic                                |
| Кеу                     | RGB+CCT                                 |
| Outdoor Use             | No                                      |
| Recommended Use         | Hotels, Kitchens, Commerce, Living room |