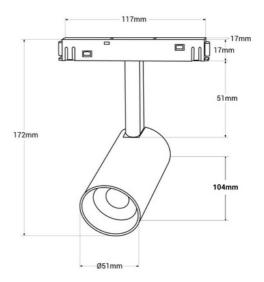

## Product data

| Housing color           | White (use), Black (use)                |
|-------------------------|-----------------------------------------|
| Opening angle (°)       | 30                                      |
| Certs                   | CE, ROHS                                |
| Energy efficiency class | F, E                                    |
| CRI                     | 80-85                                   |
| Dimensions (mm) LxWxH   | 172 x Ø51                               |
| Control distance        | 30 minutes                              |
| Efficiency (Lm/w)       | 72                                      |
| Guarantee               | According to legal warranty: 3 years    |
| IP                      | IP20                                    |
| Kelvin (K)              | 4000, 6500, 2700                        |
| Lumens (Lm)             | 420                                     |
| Orientable              | Yes                                     |
| Power (W)               | 6                                       |
| Temperature range       | -10~40°F                                |
| Nominal Voltage (V)     | 48V                                     |
| Track Type              | Magnetic                                |
| Кеу                     | RGB+CCT                                 |
| Outdoor Use             | No                                      |
| Recommended Use         | Hotels, Kitchens, Commerce, Living room |