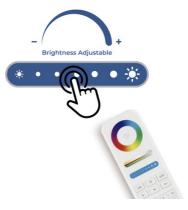

## RGB + CCT magnetic track LED spotlight - 48V -6W - Mi Light - White

The 6W LED Spot Light for Magnetic Track is a state-of-the-art fixture with a modern design, fully adjustable. It is easily installed by pressing the base onto the rail, without the need for tools. It offers multiple color options thanks to its RGB system and CCT system which allows adjusting the white temperature, from warm white to cool white. The control of color, hue, brightness, and saturation is done via the compatible "Mi Light" remote. It operates at 48V, making it safe for children and pets.