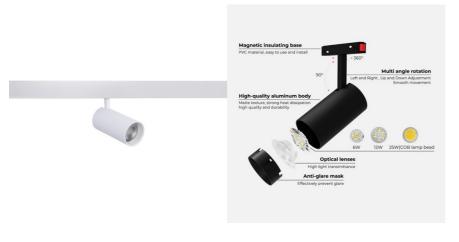

## Magnetic track CCT LED spotlight - 48V - 25W - Mi Light - White

The 25W LED Spotlight for Magnetic Track is a state-of-the-art lighting fixture with a modern design, fully adjustable. It installs easily by pressing the base onto the rail, without the need for tools. Allows you to control the brightness and thanks to its CCT system, it is also possible to adjust its color temperature. It is controlled using a compatible "Mi Light" remote (Ref.: FUT006 and FUT007) It operates at 48V, making it safe for children and pets.

## **Product data**

| Housing color           | White (use), Black (use)                |
|-------------------------|-----------------------------------------|
| Opening angle (°)       | 36                                      |
| Certs                   | CE, ROHS                                |
| Energy efficiency class | F                                       |
| CRI                     | 90-95                                   |
| Dimensions (mm) LxWxH   | 212x Ø76                                |
| Control distance        | 30 minutes                              |
| Efficiency (Lm/w)       | 79                                      |
| Guarantee               | According to legal warranty: 3 years    |
| IP                      | IP20                                    |
| Kelvin (K)              | 4000, 6500, 2700                        |
| Lumens (Lm)             | 2000                                    |
| Orientable              | Yes                                     |
| Power (W)               | 25                                      |
| Temperature range       | -10~40°F                                |
| Nominal Voltage (V)     | 48V                                     |
| Track Type              | Magnetic                                |
| Key                     | ССТ                                     |
| Outdoor Use             | No                                      |
| Recommended Use         | Hotels, Kitchens, Commerce, Living room |