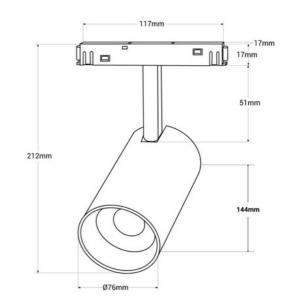

## **Product data**

| Housing color           | White (use), Black (use)                |
|-------------------------|-----------------------------------------|
| Opening angle (°)       | 36                                      |
| Certs                   | CE, ROHS                                |
| Energy efficiency class | F                                       |
| CRI                     | 90-95                                   |
| Dimensions (mm) LxWxH   | 212x Ø76                                |
| Control distance        | 30 minutes                              |
| Efficiency (Lm/w)       | 79                                      |
| Guarantee               | According to legal warranty: 3 years    |
| IP                      | IP20                                    |
| Kelvin (K)              | 4000, 6500, 2700                        |
| Lumens (Lm)             | 2000                                    |
| Orientable              | Yes                                     |
| Power (W)               | 25                                      |
| Temperature range       | -10~40°F                                |
| Nominal Voltage (V)     | 48V                                     |
| Track Type              | Magnetic                                |
| Key                     | ССТ                                     |
| Outdoor Use             | No                                      |
| Recommended Use         | Hotels, Kitchens, Commerce, Living room |