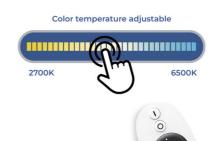

## Magnetic track CCT LED spotlight - 48V - 25W - Mi Light - White

The 25W LED Spotlight for Magnetic Track is a state-of-the-art lighting fixture with a modern design, fully adjustable. It installs easily by pressing the base onto the rail, without the need for tools. Allows you to control the brightness and thanks to its CCT system, it is also possible to adjust its color temperature. It is controlled using a compatible "Mi Light" remote (Ref.: FUT006 and FUT007) It operates at 48V, making it safe for children and pets.

## **Product data**

| Housing color           | White (use), Black (use)                |
|-------------------------|-----------------------------------------|
| Opening angle (°)       | 36                                      |
| Certs                   | CE, ROHS                                |
| Energy efficiency class | F                                       |
| CRI                     | 90-95                                   |
| Dimensions (mm) LxWxH   | 212x Ø76                                |
| Control distance        | 30 minutes                              |
| Efficiency (Lm/w)       | 79                                      |
| Guarantee               | According to legal warranty: 3 years    |
| IP                      | IP20                                    |
| Kelvin (K)              | 4000, 6500, 2700                        |
| Lumens (Lm)             | 2000                                    |
| Orientable              | Yes                                     |
| Power (W)               | 25                                      |
| Temperature range       | -10~40°F                                |
| Nominal Voltage (V)     | 48V                                     |
| Track Type              | Magnetic                                |
| Key                     | ССТ                                     |
| Outdoor Use             | No                                      |
| Recommended Use         | Hotels, Kitchens, Commerce, Living room |