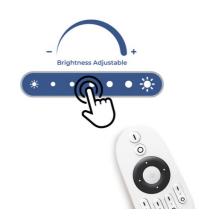

## Magnetic track CCT LED spotlight - 48V - 25W - Mi Light - White

The 25W LED Spotlight for Magnetic Track is a state-of-the-art lighting fixture with a modern design, fully adjustable. It installs easily by pressing the base onto the rail, without the need for tools. Allows you to control the brightness and thanks to its CCT system, it is also possible to adjust its color temperature. It is controlled using a compatible "Mi Light" remote (Ref.: FUT006 and FUT007) It operates at 48V, making it safe for children and pets.