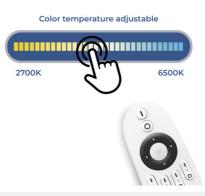

## Magnetic track CCT LED spotlight - 48V - 12W -Mi Light - White

The 12W LED Spotlight for magnetic track is a state-of-the-art fixture with a modern design, fully adjustable. It is easily installed by pressing the base onto the rail, no tools required. Allows you to control the brightness and thanks to its CCT system, it is also possible to adjust its color temperature. It is controlled using a compatible "Mi Light" remote (Ref.: FUT006 and FUT007) It operates at 48V, making it safe for children and pets.

## **Product data**

| Housing color           | White (use), Black (use)                |
|-------------------------|-----------------------------------------|
| Opening angle (°)       | 60                                      |
| Certs                   | CE, ROHS                                |
| Energy efficiency class | F                                       |
| CRI                     | 80-85                                   |
| Control distance        | 30 minutes                              |
| Efficiency (Lm/w)       | 93                                      |
| Guarantee               | According to legal warranty: 3 years    |
| IP                      | IP20                                    |
| Kelvin (K)              | 4000, 6500, 2700                        |
| Lumens (Lm)             | 1100                                    |
| Orientable              | Yes                                     |
| Power (W)               | 12                                      |
| Temperature range       | -10~40°F                                |
| Nominal Voltage (V)     | 48V                                     |
| Track Type              | Magnetic                                |
| Кеу                     | ССТ                                     |
| Outdoor Use             | No                                      |
| Recommended Use         | Hotels, Kitchens, Commerce, Living room |
| Dimensions (mm) LxWxH   | Ø 63 x 180                              |
|                         |                                         |