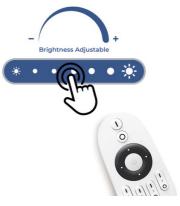

## Magnetic track CCT LED spotlight - 48V - 12W -Mi Light - White

The 12W LED Spotlight for magnetic track is a state-of-the-art fixture with a modern design, fully adjustable. It is easily installed by pressing the base onto the rail, no tools required. Allows you to control the brightness and thanks to its CCT system, it is also possible to adjust its color temperature. It is controlled using a compatible "Mi Light" remote (Ref.: FUT006 and FUT007) It operates at 48V, making it safe for children and pets.