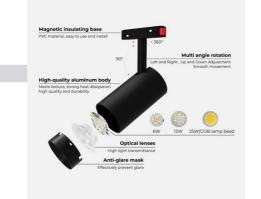

## Magnetic track CCT LED spotlight - 48V - 12W -Mi Light - White

The 12W LED Spotlight for magnetic track is a state-of-the-art fixture with a modern design, fully adjustable. It is easily installed by pressing the base onto the rail, no tools required. Allows you to control the brightness and thanks to its CCT system, it is also possible to adjust its color temperature. It is controlled using a compatible "Mi Light" remote (Ref.: FUT006 and FUT007) It operates at 48V, making it safe for children and pets.

## **Product data**

| Housing color           | White (use), Black (use)                |
|-------------------------|-----------------------------------------|
| Opening angle (°)       | 60                                      |
| Certs                   | CE, ROHS                                |
| Energy efficiency class | F                                       |
| CRI                     | 80-85                                   |
| Control distance        | 30 minutes                              |
| Efficiency (Lm/w)       | 93                                      |
| Guarantee               | According to legal warranty: 3 years    |
| IP                      | IP20                                    |
| Kelvin (K)              | 4000, 6500, 2700                        |
| Lumens (Lm)             | 1100                                    |
| Orientable              | Yes                                     |
| Power (W)               | 12                                      |
| Temperature range       | -10~40°F                                |
| Nominal Voltage (V)     | 48V                                     |
| Track Type              | Magnetic                                |
| Кеу                     | ССТ                                     |
| Outdoor Use             | No                                      |
| Recommended Use         | Hotels, Kitchens, Commerce, Living room |
| Dimensions (mm) LxWxH   | Ø 63 x 180                              |
|                         |                                         |