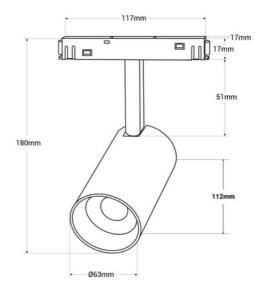

## **Product data**

| Housing color           | White (use), Black (use)                |
|-------------------------|-----------------------------------------|
| Opening angle (°)       | 60                                      |
| Certs                   | CE, ROHS                                |
| Energy efficiency class | F                                       |
| CRI                     | 80-85                                   |
| Control distance        | 30 minutes                              |
| Efficiency (Lm/w)       | 93                                      |
| Guarantee               | According to legal warranty: 3 years    |
| IP                      | IP20                                    |
| Kelvin (K)              | 4000, 6500, 2700                        |
| Lumens (Lm)             | 1100                                    |
| Orientable              | Yes                                     |
| Power (W)               | 12                                      |
| Temperature range       | -10~40°F                                |
| Nominal Voltage (V)     | 48V                                     |
| Track Type              | Magnetic                                |
| Кеу                     | ССТ                                     |
| Outdoor Use             | No                                      |
| Recommended Use         | Hotels, Kitchens, Commerce, Living room |
| Dimensions (mm) LxWxH   | Ø 63 x 180                              |
|                         |                                         |