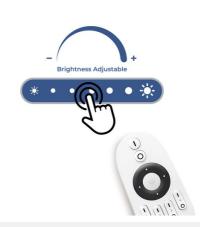

## Magnetic track CCT LED spotlight - 48V - 6W - Mi Light - White

The 6W LED Spotlight for magnetic track is a state-of-the-art fixture with a modern design that is fully adjustable. It installs easily by pressing the base onto the rail, with no tools required. Allows you to control the brightness and thanks to its CCT system, it is also possible to adjust its color temperature. It is controlled by a compatible "Mi Light" remote (Ref.: FUT006 and FUT007) It operates at 48V, making it safe for children and pets.