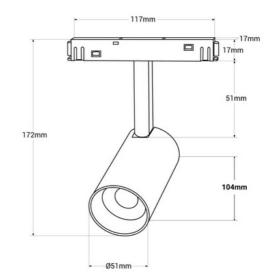

## **Product data**

| Housing color           | White (use), Black (use)                |
|-------------------------|-----------------------------------------|
| Opening angle (°)       | 30                                      |
| Certs                   | CE, ROHS                                |
| Energy efficiency class | F                                       |
| CRI                     | 80-85                                   |
| Dimensions (mm) LxWxH   | 172 x Ø51                               |
| Control distance        | 30 minutes                              |
| Efficiency (Lm/w)       | 86                                      |
| Guarantee               | According to legal warranty: 3 years    |
| IP                      | IP20                                    |
| Kelvin (K)              | 4000, 6500, 2700                        |
| Lumens (Lm)             | 520                                     |
| Orientable              | Yes                                     |
| Power (W)               | 6                                       |
| Temperature range       | -10~40°F                                |
| Nominal Voltage (V)     | 48V                                     |
| Track Type              | Magnetic                                |
| Key                     | ССТ                                     |
| Outdoor Use             | No                                      |
| Recommended Use         | Hotels, Kitchens, Commerce, Living room |