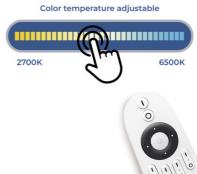

## Magnetic track CCT LED spotlight - 48V - 6W - Mi Light - White

The 6W LED Spotlight for magnetic track is a state-of-the-art fixture with a modern design that is fully adjustable. It installs easily by pressing the base onto the rail, with no tools required. Allows you to control the brightness and thanks to its CCT system, it is also possible to adjust its color temperature. It is controlled by a compatible "Mi Light" remote (Ref.: FUT006 and FUT007) It operates at 48V, making it safe for children and pets.

## **Product data**

| Housing color           | White (use), Black (use)                |
|-------------------------|-----------------------------------------|
| Opening angle (°)       | 30                                      |
| Certs                   | CE, ROHS                                |
| Energy efficiency class | F                                       |
| CRI                     | 80-85                                   |
| Dimensions (mm) LxWxH   | 172 x Ø51                               |
| Control distance        | 30 minutes                              |
| Efficiency (Lm/w)       | 86                                      |
| Guarantee               | According to legal warranty: 3 years    |
| IP                      | IP20                                    |
| Kelvin (K)              | 4000, 6500, 2700                        |
| Lumens (Lm)             | 520                                     |
| Orientable              | Yes                                     |
| Power (W)               | 6                                       |
| Temperature range       | -10~40°F                                |
| Nominal Voltage (V)     | 48V                                     |
| Track Type              | Magnetic                                |
| Key                     | ССТ                                     |
| Outdoor Use             | No                                      |
| Recommended Use         | Hotels, Kitchens, Commerce, Living room |