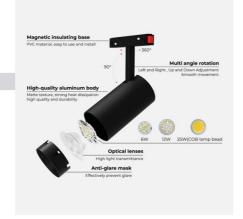

## Magnetic track CCT LED spotlight - 48V - 6W - Mi Light - White

The 6W LED Spotlight for magnetic track is a state-of-the-art fixture with a modern design that is fully adjustable. It installs easily by pressing the base onto the rail, with no tools required. Allows you to control the brightness and thanks to its CCT system, it is also possible to adjust its color temperature. It is controlled by a compatible "Mi Light" remote (Ref.: FUT006 and FUT007) It operates at 48V, making it safe for children and pets.

## **Product data**

| Housing color           | White (use), Black (use)                |
|-------------------------|-----------------------------------------|
| Opening angle (°)       | 30                                      |
| Certs                   | CE, ROHS                                |
| Energy efficiency class | F                                       |
| CRI                     | 80-85                                   |
| Dimensions (mm) LxWxH   | 172 x Ø51                               |
| Control distance        | 30 minutes                              |
| Efficiency (Lm/w)       | 86                                      |
| Guarantee               | According to legal warranty: 3 years    |
| IP                      | IP20                                    |
| Kelvin (K)              | 4000, 6500, 2700                        |
| Lumens (Lm)             | 520                                     |
| Orientable              | Yes                                     |
| Power (W)               | 6                                       |
| Temperature range       | -10~40°F                                |
| Nominal Voltage (V)     | 48V                                     |
| Track Type              | Magnetic                                |
| Key                     | ССТ                                     |
| Outdoor Use             | No                                      |
| Recommended Use         | Hotels, Kitchens, Commerce, Living room |