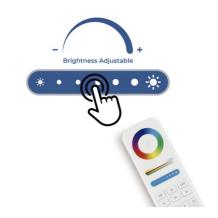

## Magnetic linear track light - RGB + CCT - 24W - Mi Light - White

Linear focus with opal diffuser for 24W magnetic track, featuring a modern and highly versatile design. It installs easily by pressing the base onto the rail, without the need for tools. It offers multiple color options thanks to its RGB system and its CCT system allows you to adjust the white temperature, from warm white to cool white. The control of color, hue, brightness, and saturation is done using the compatible "Mi Light" remote (Ref.: FUT092 and FUT096) Due to its wide light opening angle (120°), it provides general and ambient lighting.