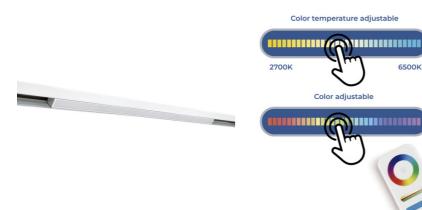

## Magnetic linear track light - RGB + CCT - 24W - Mi Light - White

Linear focus with opal diffuser for 24W magnetic track, featuring a modern and highly versatile design. It installs easily by pressing the base onto the rail, without the need for tools. It offers multiple color options thanks to its RGB system and its CCT system allows you to adjust the white temperature, from warm white to cool white. The control of color, hue, brightness, and saturation is done using the compatible "Mi Light" remote (Ref.: FUT092 and FUT096) Due to its wide light opening angle (120°), it provides general and ambient lighting.