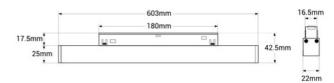

| Housing color           | White (use), Black (use)                             |
|-------------------------|------------------------------------------------------|
| Opening angle (°)       | 120                                                  |
| Certs                   | CE, ROHS                                             |
| Energy efficiency class | G                                                    |
| Connectivity            | Radiofrequency                                       |
| CRI                     | 80-85                                                |
| Dimensions (mm) LxWxH   | 603 x 42.5 x 22                                      |
| Control distance        | 25m                                                  |
| Efficiency (Lm/w)       | 60                                                   |
| Guarantee               | According to legal warranty: 3 years                 |
| IP                      | IP20                                                 |
| Kelvin (K)              | 4000, 6500, 2700                                     |
| Lumens (Lm)             | 1350                                                 |
| Power (W)               | 24                                                   |
| Temperature range       | -10~40°F                                             |
| Nominal Voltage (V)     | 48V                                                  |
| Track Type              | Magnetic                                             |
| Key                     | RGB+CCT                                              |
| Outdoor Use             | No                                                   |
| Recommended Use         | Dining room, Hotels, Kitchens, Commerce, Living room |