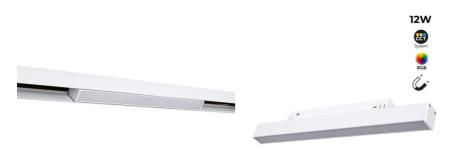

## Magnetic linear track light - RGB + CCT - 12W - Mi Light - White

Linear spotlight with opal diffuser for 12W magnetic track, featuring a modern design and great versatility. It installs easily by pressing the base onto the rail, without the need for tools. It offers multiple color options thanks to its RGB system and its CCT system allows for adjusting the white temperature, from warm white to cool white. The control of color, hue, brightness, and saturation is done using the compatible "Mi Light" controller. With its wide light opening angle (120°), it provides general and ambient lighting.