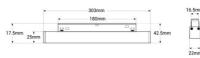

| Housing color           | White (use), Black (use)                             |
|-------------------------|------------------------------------------------------|
| Opening angle (°)       | 120                                                  |
| Certs                   | CE, ROHS                                             |
| Energy efficiency class | F                                                    |
| Connectivity            | Radiofrequency                                       |
| CRI                     | 80-85                                                |
| Dimensions (mm) LxWxH   | 303 x 42.5 x 22                                      |
| Control distance        | 25m                                                  |
| Efficiency (Lm/w)       | 63                                                   |
| Guarantee               | According to legal warranty: 3 years                 |
| IP                      | IP20                                                 |
| Kelvin (K)              | 4000, 6500, 2700                                     |
| Lumens (Lm)             | 700                                                  |
| Orientable              | No                                                   |
| Power (W)               | 12                                                   |
| Temperature range       | -10~40°F                                             |
| Nominal Voltage (V)     | 48V                                                  |
| Track Type              | Magnetic                                             |
| Key                     | RGB+CCT                                              |
| Outdoor Use             | No                                                   |
| Recommended Use         | Dining room, Hotels, Kitchens, Commerce, Restaurants |