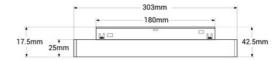

| Housing color           | White (use), Black (use)                             |
|-------------------------|------------------------------------------------------|
| Opening angle (°)       | 120                                                  |
| Certs                   | CE, ROHS                                             |
| Energy efficiency class | F                                                    |
| Connectivity            | Radiofrequency                                       |
| CRI                     | 80-85                                                |
| Dimensions (mm) LxWxH   | 303 x 42.5 x 22                                      |
| Control distance        | 25m                                                  |
| Efficiency (Lm/w)       | 63                                                   |
| Guarantee               | According to legal warranty: 3 years                 |
| IP                      | IP20                                                 |
| Kelvin (K)              | 4000, 6500, 2700                                     |
| Lumens (Lm)             | 700                                                  |
| Orientable              | No                                                   |
| Power (W)               | 12                                                   |
| Temperature range       | -10~40°F                                             |
| Nominal Voltage (V)     | 48V                                                  |
| Track Type              | Magnetic                                             |
| Key                     | RGB+CCT                                              |
| Outdoor Use             | No                                                   |
| Recommended Use         | Dining room, Hotels, Kitchens, Commerce, Restaurants |