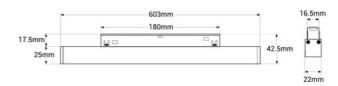

| Product date |
|--------------|
|--------------|

| Housing color           | White (use), Black (use)                             |
|-------------------------|------------------------------------------------------|
| Opening angle (°)       | 120                                                  |
| Certs                   | CE, ROHS                                             |
| Energy efficiency class | G                                                    |
| Connectivity            | Radiofrequency                                       |
| CRI                     | 80-85                                                |
| Control distance        | 25m                                                  |
| Efficiency (Lm/w)       | 63                                                   |
| Guarantee               | According to legal warranty: 3 years                 |
| IP                      | IP20                                                 |
| Kelvin (K)              | 6500, 2700                                           |
| Lumens (Lm)             | 1380                                                 |
| Power (W)               | 24                                                   |
| Temperature range       | -10~40°F                                             |
| Nominal Voltage (V)     | 48V                                                  |
| Track Type              | Magnetic                                             |
| Key                     | ССТ                                                  |
| UGR                     | UGR18                                                |
| Outdoor Use             | No                                                   |
| Recommended Use         | Dining room, Hotels, Kitchens, Commerce, Restaurants |
| Dimensions (mm) LxWxH   | 603 x 42.5 x 22                                      |